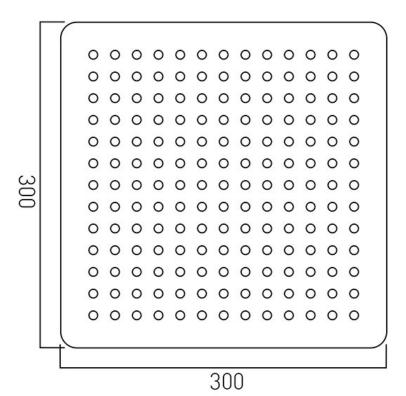

### TECHNICAL DRAWING

**COLLECTION:** AQUABLADE

PRODUCT CODE: AQB-SQ/30-C/P

# SPECIFICATION SHEET

**COLLECTION:** AQUABLADE

PRODUCT CODE: AQB-SQ/30-C/P

# SPECIFICATION SHEET

**COLLECTION:** AQUABLADE

PRODUCT CODE: AQB-SQ/30/SA/A-C/P