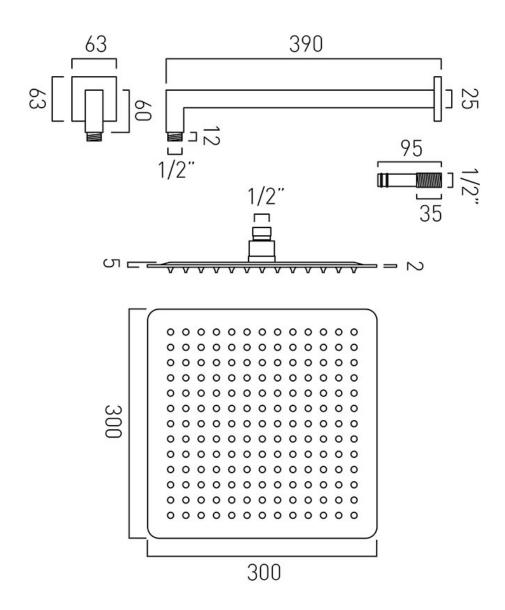

# TECHNICAL DRAWING

**COLLECTION:** AQUABLADE

PRODUCT CODE: AQB-SQ/30/SA/A-C/P