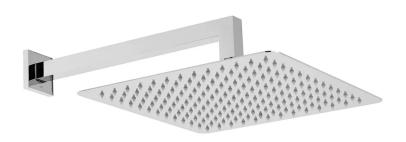

# SPECIFICATION SHEET

**COLLECTION:** AQUABLADE

PRODUCT CODE: AQB-SQ/30/SA/A-C/P

### **DESCRIPTION:**

Aquablade square slimline single function shower head with shower arm easy clean wall mounted

300mm (12") minimum operating pressure 1.0 bar MP

### FINISH:

Chrome