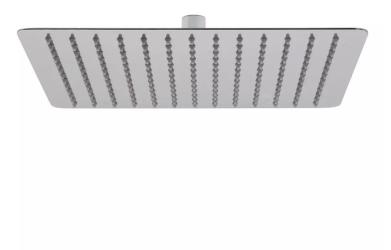

# SPECIFICATION SHEET

**COLLECTION:** AQUABLADE

PRODUCT CODE: AQB-SQ/30-C/P

### **DESCRIPTION:**

Aquablade square slimeline single function shower head easy clean 1/2" female inlet

300mm (12") minimum operating pressure 1.0 bar MP

### FINISH:

Chrome