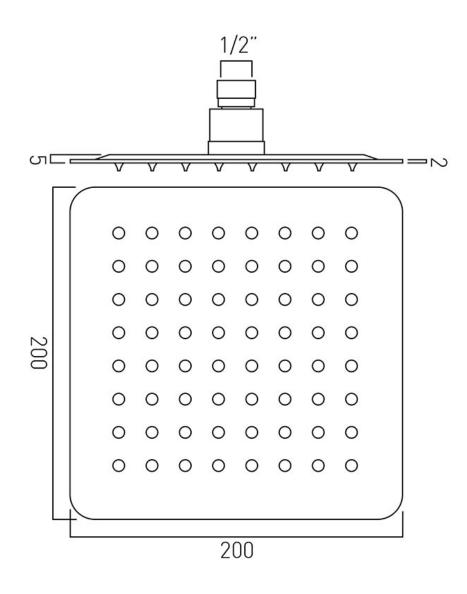

# SPECIFICATION SHEET

**COLLECTION:** AQUABLADE

PRODUCT CODE: AQB-SQ/20-C/P



## **DESCRIPTION:**

Aquablade square slimeline single function shower head easy clean 1/2" female inlet

200mm (8") minimum operating pressure 0.2 bar LP

## FINISH:

Chrome

## **FLOW REGULATOR:**

FR-SHOWER/9-C/P

## **MINIMUM OPERATING PRESSURE:**

0.2 bar LP

### **FLOW RATE AT 3.0 BAR FLOW PRESSURE:**

27 L/min



To Sugarantes





## TECHNICAL DRAWING

**COLLECTION:** AQUABLADE

PRODUCT CODE: AQB-SQ/20-C/P





# SPECIFICATION SHEET

**COLLECTION:** AQUABLADE

PRODUCT CODE: AQB-SQ/20/SA/A-C/P



## **DESCRIPTION:**

Aquablade square slimline single function shower head with shower arm easy clean wall mounted

200mm (8")
minimum operating pressure 0.2 bar LP

## FINISH:

Chrome

**FLOW REGULATOR:** 

FR-SHOWER/9-C/P

**MINIMUM OPERATING PRESSURE:** 

0.2 bar LP







## TECHNICAL PAWING

**COLLECTION:** AQUABLADE

PRODUCT CODE: AQB-SQ/20/SA/A-C/P