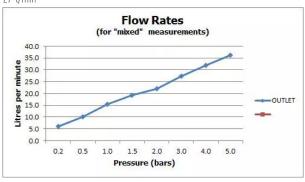

# SPECIFICATION SHEET

**COLLECTION:** AQUABLADE

PRODUCT CODE: AQB-SQ/20-C/P



## **DESCRIPTION:**

Aquablade square slimeline single function shower head easy clean 1/2" female inlet

200mm (8") minimum operating pressure 0.2 bar LP

## FINISH:

Chrome

## **FLOW REGULATOR:**

FR-SHOWER/9-C/P

## **MINIMUM OPERATING PRESSURE:**

0.2 bar LP

### **FLOW RATE AT 3.0 BAR FLOW PRESSURE:**

27 L/min



To Sugarantes





## TECHNICAL DRAWING

**COLLECTION:** AQUABLADE

PRODUCT CODE: AQB-SQ/20-C/P





# SPECIFICATION SHEET

**COLLECTION:** AQUABLADE

PRODUCT CODE: AQB-SQ/20/SA/A-C/P



## **DESCRIPTION:**

Aquablade square slimline single function shower head with shower arm easy clean wall mounted

200mm (8")
minimum operating pressure 0.2 bar LP

## FINISH:

Chrome

**FLOW REGULATOR:** 

FR-SHOWER/9-C/P

**MINIMUM OPERATING PRESSURE:** 

0.2 bar LP







## TECHNICAL PAWING

**COLLECTION:** AQUABLADE

PRODUCT CODE: AQB-SQ/20/SA/A-C/P