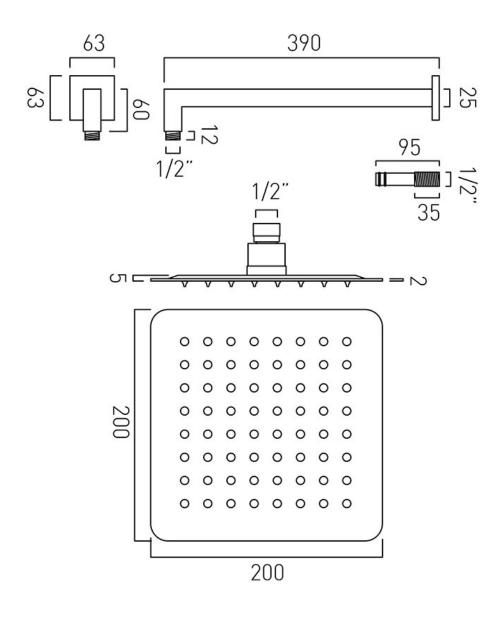

## TECHNICAL PAWING

**COLLECTION:** AQUABLADE

PRODUCT CODE: AQB-SQ/20/SA/A-C/P

# SPECIFICATION SHEET

**COLLECTION:** AQUABLADE

PRODUCT CODE: AQB-SQ/20/SA/A-C/P

## **DESCRIPTION:**

Aquablade square slimline single function shower head with shower arm easy clean wall mounted

200mm (8")
minimum operating pressure 0.2 bar LP

## FINISH:

Chrome

**FLOW REGULATOR:** 

FR-SHOWER/9-C/P

**MINIMUM OPERATING PRESSURE:** 

0.2 bar LP