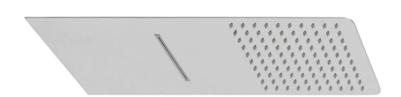

### **DESCRIPTION:**

Aquablade
rectangular shower head
wall mounted
2 functions: rain and water blade
min-max wall mount 48-68mm
optimum installation depth 58mm
minimum operating pressure 1.0 bar MP