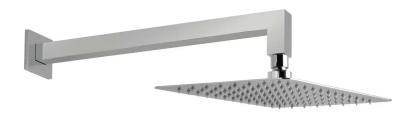

## **DESCRIPTION:**

Aquablade
rectangular slimline single function shower head
with shower arm
easy clean
wall mounted
200mm x 300mm (8" x 12")
minimum operating pressure 1.0 bar MP