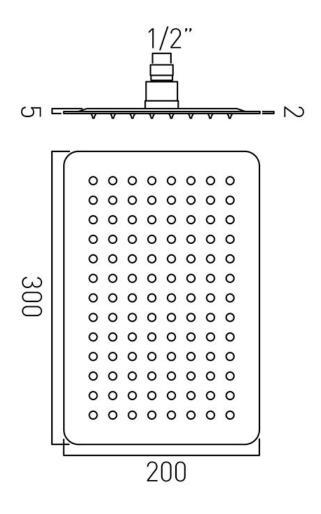

# TECHNICAL DRAWING

**COLLECTION:** AQUABLADE

PRODUCT CODE: AQB-20X30-C/P

tel: 01934 744466 email: sales@vado.com www.vado.com

## **DESCRIPTION:**

Aquablade
rectangular slimline single function shower head
easy clean
200mm x 300mm (8" x 12")
1/2" female inlet
minimum operating pressure 1.0 bar MP