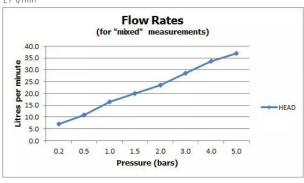

### **FLOW RATE AT 3.0 BAR FLOW PRESSURE:**

29 l/min

tel: 01934 744466 email: sales@vado.com www.vado.com