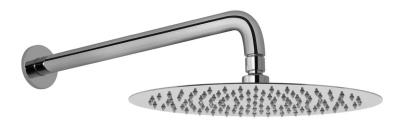

## SPECIFICATION SHEET

**COLLECTION:** AQUABLADE

PRODUCT CODE: AQB-OV/30/SA-C/P

### **DESCRIPTION:**

Aquablade
oval slimline single function shower head
with shower arm
easy clean
wall mounted
200mm x 300mm (8" x 12")
minimum operating pressure 1.0 bar MP

### FINISH:

Chrome

### **FLOW REGULATOR:**

FR-SHOWER/9-C/P

### **MINIMUM OPERATING PRESSURE:**

(8") 0.2 bar LP(12") 1.0 bar MP

tel: 01934 744466 email: sales@vado.com www.vado.com