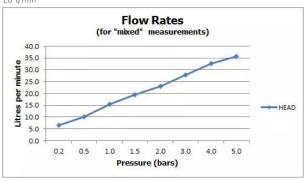

#### **FLOW RATE AT 3.0 BAR FLOW PRESSURE:**

28 l/min

tel: 01934 744466 email: sales@vado.com www.vado.com

taps | showering | accessories