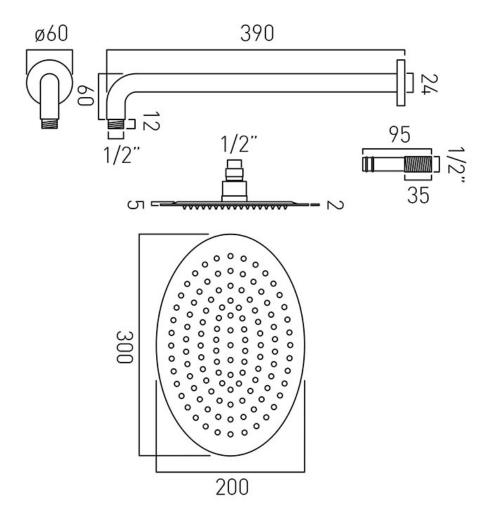

# TECHNICAL DRAWING

**COLLECTION:** AQUABLADE

PRODUCT CODE: AQB-OV/30-C/P

tel: 01934 744466 email: sales@vado.com www.vado.com

### **DESCRIPTION:**

Aquablade
oval slimline single function shower head
with shower arm
easy clean
wall mounted
200mm x 300mm (8" x 12")
minimum operating pressure 1.0 bar MP

### **TECHNICAL** DRAWING

**COLLECTION:** AQUABLADE

PRODUCT CODE: AQB-OV/30/SA-C/P

tel: 01934 744466 email: sales@vado.com www.vado.com