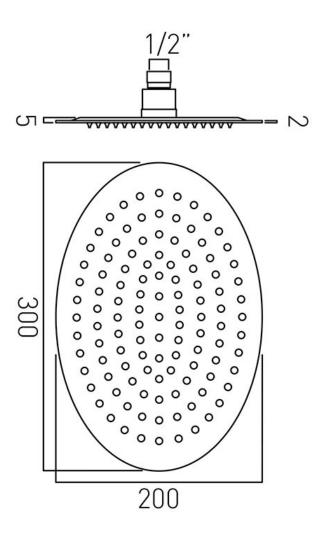

# TECHNICAL DRAWING

**COLLECTION:** AQUABLADE

PRODUCT CODE: AQB-OV/30-C/P

tel: 01934 744466 email: sales@vado.com www.vado.com

### **DESCRIPTION:**

Aquablade
oval slimline single function shower head
easy clean
200mm x 300mm (8" x 12")
1/2" female inlet
minimum operating pressure 1.0 bar MP