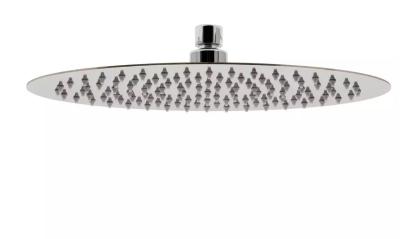

## SPECIFICATION SHEET

**COLLECTION:** AQUABLADE

PRODUCT CODE: AQB-OV/30-C/P

### **DESCRIPTION:**

Aquablade
oval slimline single function shower head
easy clean
200mm x 300mm (8" x 12")
1/2" female inlet
minimum operating pressure 1.0 bar MP

### FINISH:

Chrome

### **FLOW REGULATOR:**

FR-SHOWER/9-C/P

### **MINIMUM OPERATING PRESSURE:**

1.0 bar MP

#### **FLOW RATE AT 3.0 BAR FLOW PRESSURE:**

28 l/min

tel: 01934 744466 email: sales@vado.com www.vado.com

taps | showering | accessories