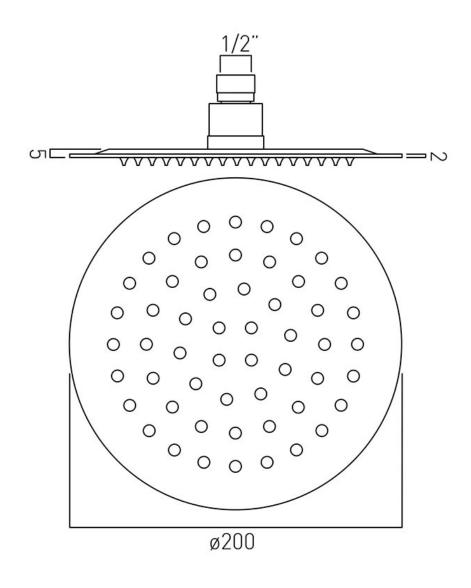

# TECHNICAL DRAWING

**COLLECTION:** AQUABLADE

PRODUCT CODE: AQB-RO/20-C/P

## **DESCRIPTION:**

Aquablade round slimline single function shower head easy clean 1/2" female inlet

200mm (8") diameter minimum operating pressure 0.2 bar LP

## **FLOW REGULATOR:**

FR-SHOWER/9-C/P

## **MINIMUM OPERATING PRESSURE:**

0.2 bar LP

## **FLOW RATE AT 3.0 BAR FLOW PRESSURE:**

27 L/min