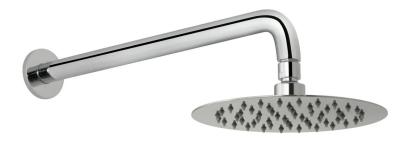

# SPECIFICATION SHEET

**COLLECTION:** AQUABLADE

PRODUCT CODE: AQB-RO/20/SA-C/P

## **DESCRIPTION:**

Aquablade round slimline single function shower head with shower arm easy clean wall mounted

200mm (8") diameter minimum operating pressure 0.2 bar LP

## FINISH:

Chrome