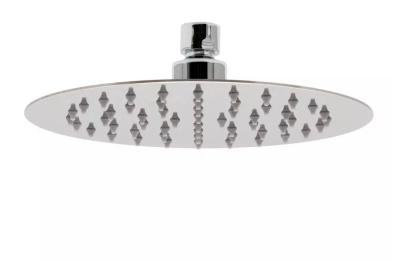

## SPECIFICATION SHEET

**COLLECTION:** AQUABLADE

PRODUCT CODE: AQB-RO/20-C/P

## **DESCRIPTION:**

Aquablade round slimline single function shower head easy clean 1/2" female inlet

200mm (8") diameter minimum operating pressure 0.2 bar LP

## FINISH:

Chrome