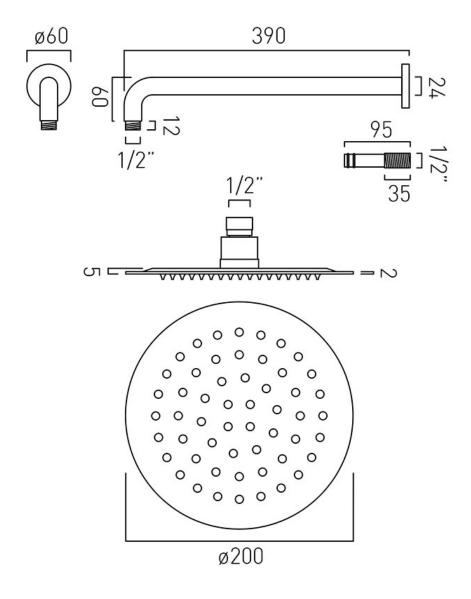

## TECHNICAL DRAWING

**COLLECTION:** AQUABLADE

PRODUCT CODE: AQB-RO/20/SA-C/P

## **DESCRIPTION:**

Aquablade round slimline single function shower head with shower arm easy clean wall mounted

200mm (8") diameter minimum operating pressure 0.2 bar LP

## **FLOW REGULATOR:**

FR-SHOWER/9-C/P

## **MINIMUM OPERATING PRESSURE:**

(8") 0.2 bar LP(12") 1.0 bar MP