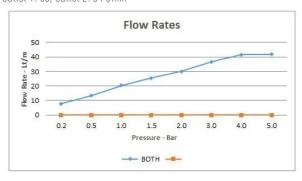

#### **FLOW RATE AT 3.0 BAR FLOW PRESSURE:**

Outlet 1: 35, Outlet 2: 34 L/min

tel: 01934 744466 email: sales@vado.com www.vado.com

taps | showering | accessories