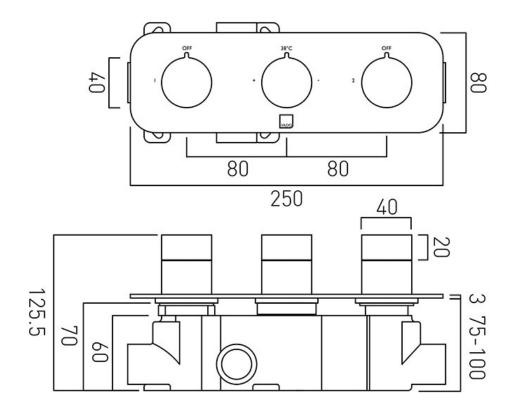

# TECHNICAL DRAWING

**COLLECTION: ALTITUDE** 

PRODUCT CODE: TAB-128/2-H-ALT-C/P

tel: 01934 744466 email: sales@vado.com www.vado.com