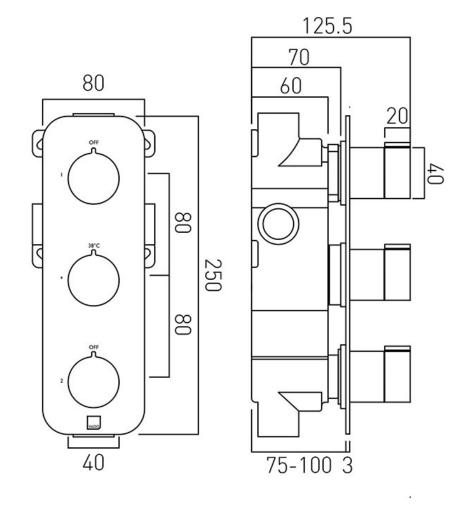

# TECHNICAL DRAWING

**COLLECTION: ALTITUDE** 

PRODUCT CODE: TAB-128/2-ALT-C/P

tel: 01934 744466 email: sales@vado.com www.vado.com

# TECHNICAL DRAWING

**COLLECTION: ALTITUDE** 

PRODUCT CODE: TAB-128/2-H-ALT-C/P

tel: 01934 744466 email: sales@vado.com www.vado.com