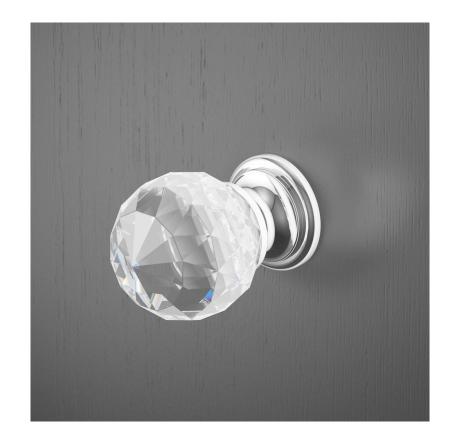

# Crystal & Chrome Door Knob

#### **Product Features**

- · Ideal to create a bespoke and personal feel
- Stylish and on-trend
- Supplied with fixings

### **Product Specification**

**Product Construction:** Crystal, Mazak

**Product Weight (Kg):** 0.1

Packaged Product Weight (Kg):

**Product Finish:** Chrome Plated