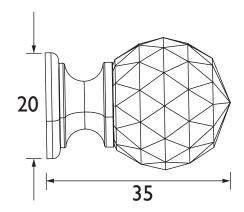

## **Dimensions in (mm)**

Revision: DI

Heritage Bathrooms, Birch Coppice Business Park, Dordon, Tamworth B78 ISG

Tel: 0844 701 8501 | Fax: 0844 701 8502 | Web: www.heritagebathrooms.com | Email: technical@heritagebathrooms.com