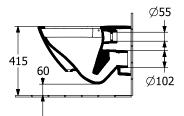

ess (mit DirectFlush)                                     | Yes                                                                                                                     |  |
|                                                               |                                                                                                                         |  |
| Flush type                                                    | Washdown toilet                                                                                                         |  |
| Flush type<br>Integrated freshness solution<br>(with ViFresh) | Washdown toilet<br>No                                                                                                   |  |

## TECHNICAL DRAWINGS





4670T901









## Universo TwistFlush SC/QR



| Model                 | 8M61S1 Universo TwistFlush toilet seat with Softclosing and Quickrelease, incl. 9221 89 61 hinges                                                                                                                                                                                                                                                                                                               | <b>▲</b> 180 <b>→</b>         |
|-----------------------|---------------------------------------------------------------------------------------------------------------------------------------------------------------------------------------------------------------------------------------------------------------------------------------