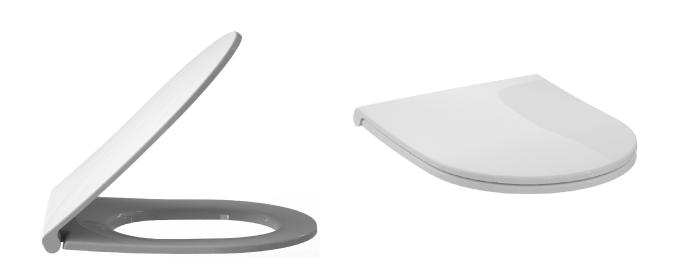

## Universo TwistFlush SC/QR

| Model                 | 8M61S1 Universo TwistFlush toilet seat with Softclosing and Quickrelease, incl. 9221 89 61 hinges                                                                                                                                                                                                                                                                                                               | <b>▲</b> 180 <b>→</b>         |
|-----------------------|-----------------------------------------------------------------------------------------------------------------------------------------------------------------------------------------------------------------------------------------------------------------------------------------------------------------------------------------------------------------------------------------------------------------|-------------------------------|
| Product Description   | Universo TwistFlush toilet seat in Wrap-Over-Design made of<br>colour ingrained duroplast:<br>• incl. hinges stainless steel<br>• centre distance: 180 mm<br>• load of ring seat: 240 kg<br>• 10 year guarantee                                                                                                                                                                                                 | 422<br>- 226-<br>280<br>- 374 |
| Colour Programme      | 01 white alpin<br>T1 white alpin AntiBac                                                                                                                                                                                                                                                                                                                                                                        |                               |
| Hinge Finish          | Stainless steel                                                                                                                                                                                                                                                                                                                                                                                                 |                               |
| Spare Parts           | <ul><li>A) 9221 89 61 hinges stainless steel</li><li>B) 9221 91 00 Softclosing damper packet</li><li>C) 9223 60 00 Buffers for seat and cover</li></ul>                                                                                                                                                                                                                                                         |                               |
| Cleaning Instructions | Use a mild soap solution. Seat and hinge should not be<br>left damp, but be dried with a soft cloth. When using<br>abrasive, corrosive or chlorine based cleaners for the<br>bowl, avoid contact with seat and hinge as it may lead<br>to damages or flash rust. Therefore, when cleaning the<br>bowl, make sure that seat and cover are in an upright<br>position until all the cleaner has been flushed away. |                               |