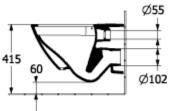

## Universo TwistFlush SC/QR

| Model                 | 8M61S1 Universo TwistFlush toilet seat with Softclosing and Quickrelease, incl. 9221 89 61 hinges                                                                                                                                                                                                                                                                                                               | <b>▲</b> 180 <b>→</b>         |
|-----------------------|-----------------------------------------------------------------------------------------------------------------------------------------------------------------------------------------------------------------------------------------------------------------------------------------------------------------------------------------------------------------------------------------------------------------|-------------------------------|
| Product Description   | Universo TwistFlush toilet seat in Wrap-Over-Design made of<br>colour ingrained duroplast:<br>• incl. hinges stainless steel<br>• centre distance: 180 mm<br>• load of ring seat: 240 kg<br>• 10 year guarantee                                                                                                                                                                                                 | 422<br>- 226-<br>280<br>- 374 |
| Colour Programme      | 01 white alpin<br>T1 white alpin AntiBac                                                                                                                                                                                                                                                                                                                                                                        |                               |
| Hinge Finish          | Stainless steel                                                                                                                                                                                                                                                                                                                                                                                                 |                               |
| Spare Parts           | <ul><li>A) 9221 89 61 hinges stainless steel</li><li>B) 9221 91 00 Softclosing damper packet</li><li>C) 9223 60 00 Buffers for seat and cover</li></ul>                                                                                                                                                                                                                                                         |                               |
| Cleaning Instructions | Use a mild soap solution. Seat and hinge should not be<br>left damp, but be dried with a soft cloth. When using<br>abrasive, corrosive or chlorine based cleaners for the<br>bowl, avoid contact with seat and hinge as it may lead<br>to damages or flash rust. Therefore, when cleaning the<br>bowl, make sure that seat and cover are in an upright<br>position until all the cleaner has been flushed away. |                               |