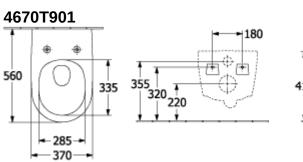

|  |
| Rimless (mit DirectFlush)                                     | Yes                                                                                                                     |  |
|                                                               |                                                                                                                         |  |
| Flush type                                                    | Washdown toilet                                                                                                         |  |
| Flush type<br>Integrated freshness solution<br>(with ViFresh) | Washdown toilet<br>No                                                                                                   |  |

## TECHNICAL DRAWINGS





4670T901









## Universo TwistFlush SC/QR



| Model                 | 8M61S1 Universo TwistFlush toilet seat with Softclosing and Quickrelease, incl. 9221 89 61 hinges                                                                                                                                                                                                                                                                                                               | <b>▲</b> 180 <b>→</b>         |
|-----------------------|---------------------------------------------------------------------------------------------------------------------------------------------------------------------------------------------------------------------------------------------------------------------