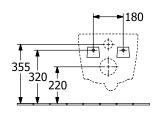

mless (mit DirectFlush)                                     | Yes                                                                                                                     |  |
|                                                               |                                                                                                                         |  |
| Flush type                                                    | Washdown toilet                                                                                                         |  |
| Flush type<br>Integrated freshness solution<br>(with ViFresh) | Washdown toilet<br>No                                                                                                   |  |

## TECHNICAL DRAWINGS





4670T901









## Universo TwistFlush SC/QR



| Model                 | 8M61S1 Universo TwistFlush toilet seat with Softclosing and Quickrelease, incl. 9221 89 61 hinges                                                                                                                                                                                                                                                                                                               | <b>▲</b> 180 <b>→</b>         |
|-----------------------|-------------------------------------------------------------------------------------------------------------------------------------------------------------------------------------------------------------------------------------------------------------------------------------