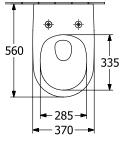

Rimless (mit DirectFlush)                                     | Yes                                                                                                                     |  |
|                                                               |                                                                                                                         |  |
| Flush type                                                    | Washdown toilet                                                                                                         |  |
| Flush type<br>Integrated freshness solution<br>(with ViFresh) | Washdown toilet<br>No                                                                                                   |  |

## TECHNICAL DRAWINGS





4670T901









## Universo TwistFlush SC/QR



| Model                 | 8M61S1 Universo TwistFlush toilet seat with Softclosing and Quickrelease, incl. 9221 89 61 hinges                                                                                                                                                                                                                                                                                                               | <b>▲</b> 180 <b>→</b>         |
|-----------------------|-----------------------------------------------------------------------------------------------------------------------------------------------------------------------------------------------------------------------------------------------------------------------------------