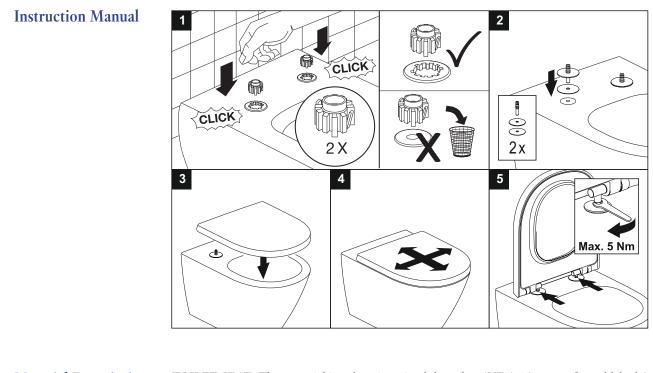

## Universo TwistFlush SC/QR

| Model                 | 8M61S1 Universo TwistFlush toilet seat with Softclosing and Quickrelease, incl. 9221 89 61 hinges                                                                                                                                                                                                                                                                                                               | <b>▲</b> 180 <b>→</b>         |
|-----------------------|-----------------------------------------------------------------------------------------------------------------------------------------------------------------------------------------------------------------------------------------------------------------------------------------------------------------------------------------------------------------------------------------------------------------|-------------------------------|
| Product Description   | Universo TwistFlush toilet seat in Wrap-Over-Design made of<br>colour ingrained duroplast:<br>• incl. hinges stainless steel<br>• centre distance: 180 mm<br>• load of ring seat: 240 kg<br>• 10 year guarantee                                                                                                                                                                                                 | 422<br>- 226-<br>280<br>- 374 |
| Colour Programme      | 01 white alpin<br>T1 white alpin AntiBac                                                                                                                                                                                                                                                                                                                                                                        |                               |
| Hinge Finish          | Stainless steel                                                                                                                                                                                                                                                                                                                                                                                                 |                               |
| Spare Parts           | <ul><li>A) 9221 89 61 hinges stainless steel</li><li>B) 9221 91 00 Softclosing damper packet</li><li>C) 9223 60 00 Buffers for seat and cover</li></ul>                                                                                                                                                                                                                                                         |                               |
| Cleaning Instructions | Use a mild soap solution. Seat and hinge should not be<br>left damp, but be dried with a soft cloth. When using<br>abrasive, corrosive or chlorine based cleaners for the<br>bowl, avoid contact with seat and hinge as it may lead<br>to damages or flash rust. Therefore, when cleaning the<br>bowl, make sure that seat and cover are in an upright<br>position until all the cleaner has been flushed away. |                               |