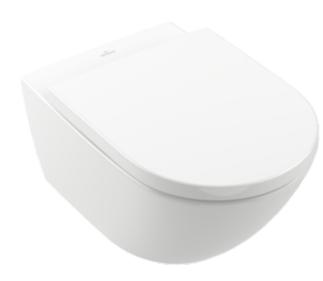

#### 1. POSITION

| Article number                                   | 4670T001                                                                                                  |
|--------------------------------------------------|-----------------------------------------------------------------------------------------------------------|
| Article title                                    | Villeroy & Boch Subway 3.0<br>Washdown toilet, rimless, wall-<br>mounted, with TwistFlush, White<br>Alpin |
| Product designation                              | Washdown toilet, rimless                                                                                  |
| Collection                                       | Subway 3.0                                                                                                |
| PROJECTS                                         | DESIGN                                                                                                    |
| Assembly / Assembly type                         | wall-mounted                                                                                              |
| Assembly instructions                            | not suitable for installation with flush valves                                                           |
| Scope of delivery                                | 1 x washdown toilet, rimless , 1 x<br>fastening set                                                       |
| Ordering information                             | Please order toilet seat separately.                                                                      |
| Length in mm                                     | 560                                                                                                       |
| Width in mm                                      | 370                                                                                                       |
| Height in mm                                     | 360                                                                                                       |
| Weight in kg                                     | 23,00                                                                                                     |
| Suitable for                                     | Concealed cistern                                                                                         |
| Innovative flushing technology (with TwistFlush) | Yes                                                                                                       |
| Flush type                                       | Washdown toilet                                                                                           |
| Flush volume I                                   | 3 / 4,5                                                                                                   |
| Outlet / outlet                                  | horizontal outlet                                                                                         |
| Wall-mounted - floor-standing                    | wall-mounted                                                                                              |
| Leed                                             | 4                                                                                                         |
| Material                                         | Sanitary ceramics                                                                                         |
| Surface                                          | glossy                                                                                                    |
| EAN number                                       | 4062373791714                                                                                             |