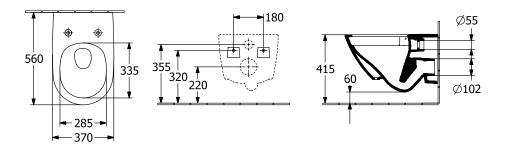

# TECHNICAL DRAWINGS

### 4670T001

#### 1. POSITION

| Article number                                   | 4670T001                                                                                                  |
|--------------------------------------------------|-----------------------------------------------------------------------------------------------------------|
| Article title                                    | Villeroy & Boch Subway 3.0<br>Washdown toilet, rimless, wall-<br>mounted, with TwistFlush, White<br>Alpin |
| Product designation                              | Washdown toilet, rimless                                                                                  |
| Collection                                       | Subway 3.0                                                                                                |
| PROJECTS                                         | DESIGN                                                                                                    |
| Assembly / Assembly type                         | wall-mounted                                                                                              |
| Assembly instructions                            | not suitable for installation with flush valves                                                           |
| Scope of delivery                                | 1 x washdown toilet, rimless , 1 x<br>fastening set                                                       |
| Ordering information                             | Please order toilet seat separately.                                                                      |
| Length in mm                                     | 560                                                                                                       |
| Width in mm                                      | 370                                                                                                       |
| Height in mm                                     | 360                                                                                                       |
| Weight in kg                                     | 23,00                                                                                                     |
| Suitable for                                     | Concealed cistern                                                                                         |
| Innovative flushing technology (with TwistFlush) | Yes                                                                                                       |
| Flush type                                       | Washdown toilet                                                                                           |
| Flush volume I                                   | 3 / 4,5                                                                                                   |
| Outlet / outlet                                  | horizontal outlet                                                                                         |
| Wall-mounted - floor-standing                    | wall-mounted                                                                                              |
| Leed                                             | 4                                                                                                         |
| Material                                         | Sanitary ceramics                                                                                         |
| Surface                                          | glossy                                                                                                    |
| EAN number                                       | 4062373791714                                                                                             |