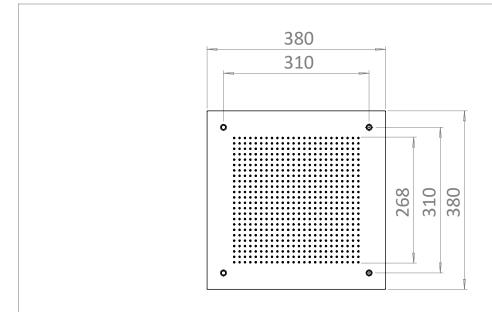

## **TECHNICAL DIMENSIONS**

Dimensions in mm unless otherwise specified.

Tolerances (per material type) apply.

V10522