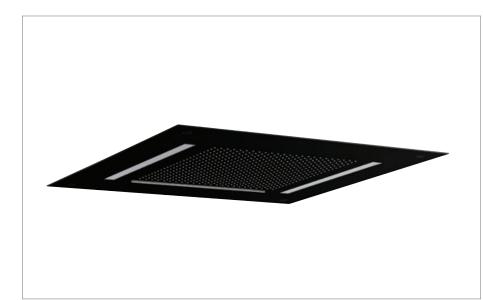

## **PRODUCT DATA SHEET**

PRODUCT CODE FHX760M

RANGE

FIXED HEADS

DESCRIPTION Tranquil 500mm Recessed Shower Head Matt Black with Waterfall & Chromotherapy

| MAX. PRESSURE  |     | 5 Bar    |           |
|----------------|-----|----------|-----------|
| PRESSURE (BAR) |     | FLOWRATE |           |
|                |     | RAIN     | WATERFALL |
| LOW            | 0.2 | 0.0      | 0.0       |
| MID            | 0.5 | 0.0      | 0.0       |
|                | 1   | 9.5      | 12.51     |