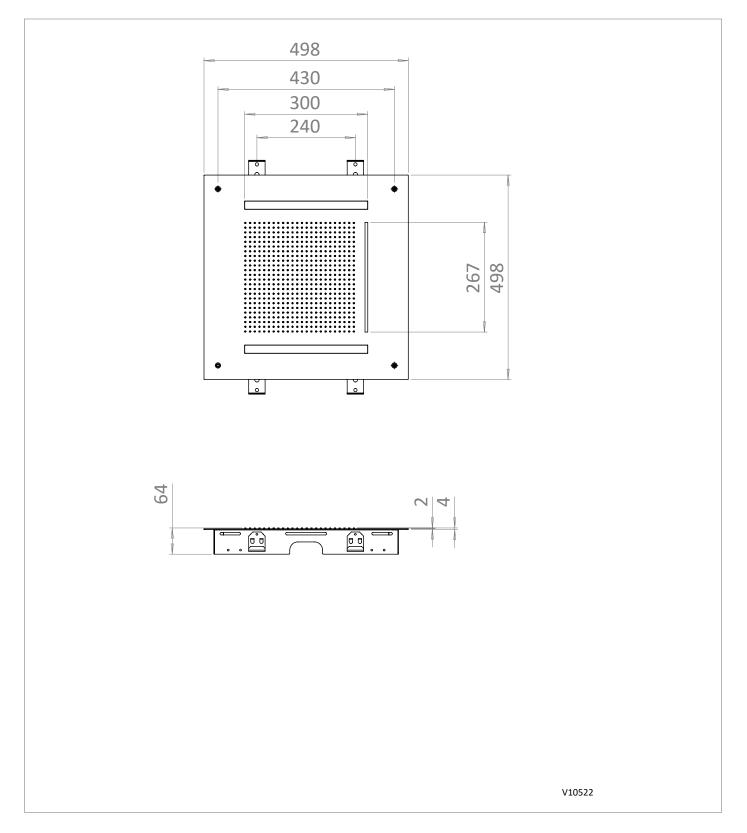

## **TECHNICAL DIMENSIONS**

Dimensions in mm unless otherwise specified. Tolerances (per material type) apply.