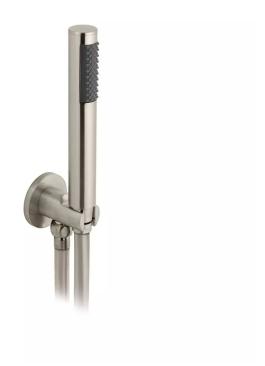

## **DESCRIPTION:**

single function mini shower kit wall mounted with hose and bracket with integral outlet 1/2" inlet minimum operating pressure 0.2 bar LP

## **FINISH:**

Brushed Nickel