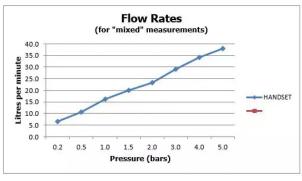

## **MINIMUM OPERATING PRESSURE:**

0.2 bar LP

## **FLOW RATE AT 3.0 BAR FLOW PRESSURE:**

29 l/min

tel: 01934 744466 email: sales@vado.com www.vado.com

where inspiration flows taps | showering | accessories