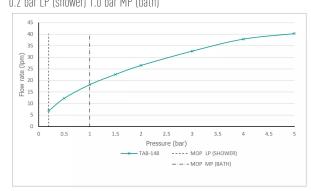

#### **DESCRIPTION:**

Tablet Altitude vertical concealed 1 outlet 2 handle thermostatic shower valve wall mounted thermostatic cartridge V-001C-PLA flow cartridge TAB-002A-3/4 2 x 3/4" female inlets 1 x 3/4" female outlet includes 3/4" - 1/2" adaptors supplied with mortar/tile guard min-max wall mount 75-100mm optimum installation depth 87mm minimum operating pressure 0.2 bar LP (shower) / 1.0 bar MP (bath)

#### FINISH: Brushed Nickel

MINIMUM OPERATING PRESSURE: 0.2 bar LP (shower) 1.0 bar MP (bath)

tel: 01934 744466 email: sales@vado.com www.vado.com