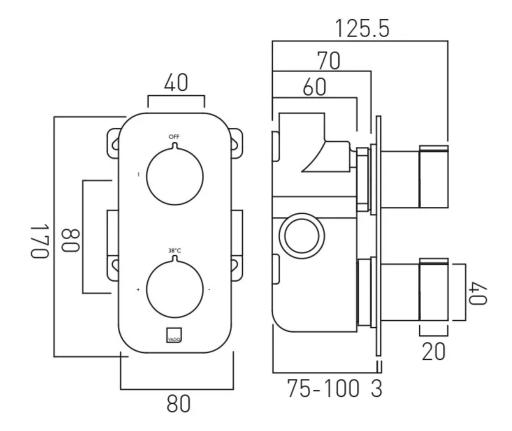

## TECHNICAL DRAWING

**COLLECTION:** ALTITUDE **PRODUCT CODE:** IND-T148-ALT-BRN

tel: 01934 744466 email: sales@vado.com www.vado.com