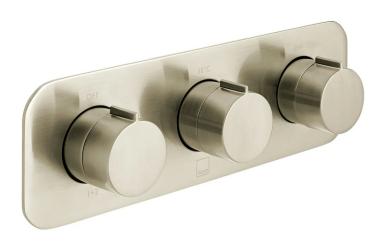

### **DESCRIPTION:**

Tablet Altitude horizontal concealed 3 outlet 3 handle thermostatic shower valve with all-flow function wall mounted thermostatic cartridge V-001C-PLA diverter cartridge TAB-001G-DIV flow cartridge TAB-002A-3/4 2 x 3/4" female inlets 3 x 3/4" female outlets includes 3/4" - 1/2" adaptors supplied with mortar/tile guard min-max wall mount 75-100mm optimum installation depth 87mm minimum operating pressure 0.2 bar LP (shower) / 1.0 bar MP (bath)

### **FINISH:**

Brushed Nickel