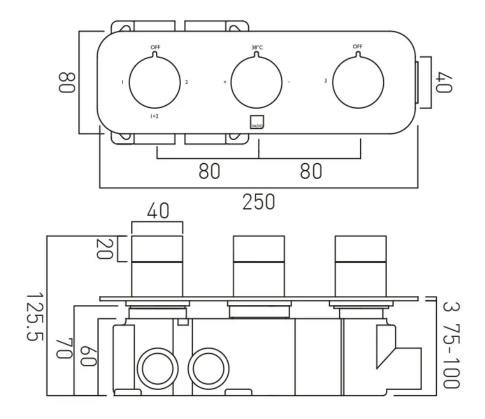

### **DESCRIPTION:**

Tablet Altitude horizontal concealed 3 outlet 3 handle thermostatic shower valve with all-flow function wall mounted thermostatic cartridge V-001C-PLA diverter cartridge TAB-001G-DIV flow cartridge TAB-002A-3/4 2 x 3/4" female inlets 3 x 3/4" female outlets includes 3/4" - 1/2" adaptors supplied with mortar/tile guard min-max wall mount 75-100mm optimum installation depth 87mm minimum operating pressure 0.2 bar LP (shower) / 1.0 bar MP (bath)

# TECHNICAL DRAWING

**COLLECTION: ALTITUDE** 

PRODUCT CODE: IND-T128/3-H-ALT-BRN

tel: 01934 744466 email: sales@vado.com www.vado.com