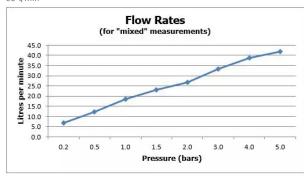

## **FLOW RATE AT 3.0 BAR FLOW PRESSURE:**

33 l/min

tel: 01934 744466 email: sales@vado.com www.vado.com