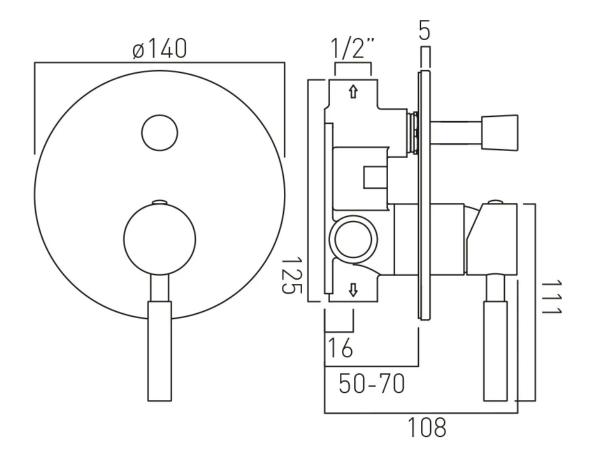

# TECHNICAL DRAWING

**COLLECTION: ORIGINS** 

PRODUCT CODE: IND-ORI147A-BRN

tel: 01934 744466 email: sales@vado.com www.vado.com

### **DESCRIPTION:**

concealed shower valve with diverter single lever wall mounted ceramic cartridge CAR-K35A 2 x 1/2" female inlets 2 x 1/2" female outlets min-max wall mount 70-95mm optimum installation depth 83mm minimum operating pressure 0.2 bar LP shower / 1.5 bar MP bath