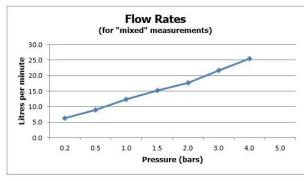

# **FLOW RATE AT 3.0 BAR FLOW PRESSURE:**

22 L/min

tel: 01934 744466 email: sales@vado.com www.vado.com