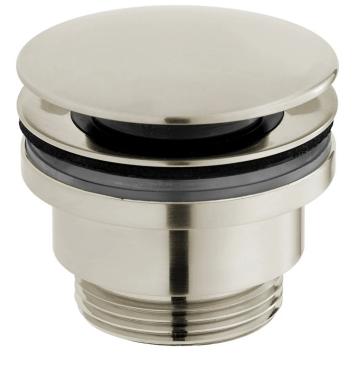

#### **DESCRIPTION:**

Universal basin waste with all brass housing and cap

Durable soft-press polymer clic-clac mecahnism tested to 60,000 cycles, equivalent to 30 years of use

Easily converted from a clic-clac to a free-flow waste using the components supplied

Suitable for all basins whether slotted or unslotted

The cap can be easily unscrewed for cleaning

FINISH: Brushed Nickel

tel: 01934 744466 email: sales@vado.com www.vado.com