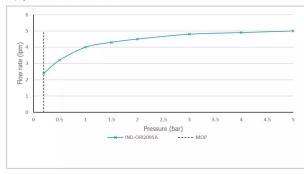

# **MINIMUM OPERATING PRESSURE:**

0.2 bar LP

## **FLOW RATE AT 3.0 BAR FLOW PRESSURE:**

4.8 L/min

tel: 01934 744466 email: sales@vado.com www.vado.com