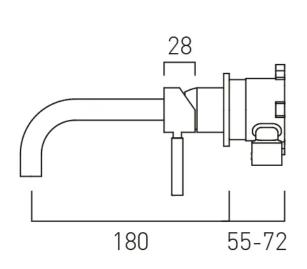

### **DESCRIPTION:**

slimline 2 hole basin mixer
single lever, wall mounted
with water flow aerator
ceramic cartridge CAR-K35B
2 x 1/2" inlets
min-max wall mount 55-72mm
tile-to mortar guard included
wall mount drill hole diameters:
spout 40-48mm handle 45-48mm
minimum operating pressure 0.2 bar LP

# TECHNICAL DRAWING

**COLLECTION: ORIGINS** 

PRODUCT CODE: IND-ORI209SA-BRN

tel: 01934 744466 email: sales@vado.com www.vado.com