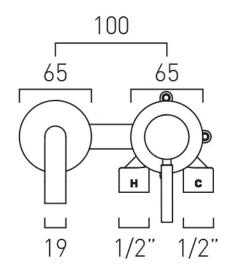

### **DESCRIPTION:**

slimline 2 hole basin mixer
single lever, wall mounted
with water flow aerator
ceramic cartridge CAR-K35B
2 x 1/2" inlets
min-max wall mount 55-72mm
tile-to mortar guard included
wall mount drill hole diameters:
spout 40-48mm handle 45-48mm
minimum operating pressure 0.2 bar LP

# TECHNICAL DRAWING

**COLLECTION: ORIGINS** 

PRODUCT CODE: IND-ORI209SA-BRN

tel: 01934 744466 email: sales@vado.com www.vado.com