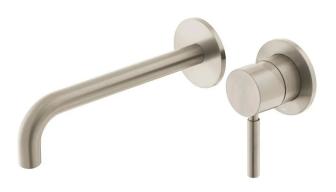

### **DESCRIPTION:**

slimline 2 hole basin mixer
single lever, wall mounted
with water flow aerator
ceramic cartridge CAR-K35B
2 x 1/2" inlets
min-max wall mount 55-72mm
tile-to mortar guard included
wall mount drill hole diameters:
spout 40-48mm handle 45-48mm
minimum operating pressure 0.2 bar LP

### FINISH:

Brushed Nickel