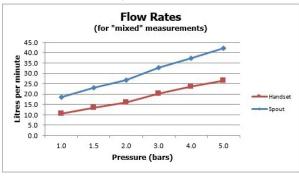

## MINIMUM OPERATING PRESSURE: 1.0 bar MP

FLOW RATE AT 3.0 BAR FLOW PRESSURE:

20 l/min (handset) 33 l/min (spout)

tel: 01934 744466 email: sales@vado.com www.vado.com