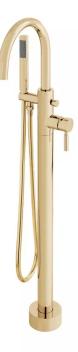

# SPECIFICATION SHEET

**COLLECTION:** ORIGINS **PRODUCT CODE:** IND-ORI233-BRG

### **DESCRIPTION:**

bath shower mixer with shower kit single lever floor mounted fixed spout with water flow straightener ceramic cartridge C-013-N40 2 x 1/2" inlets minimum operating pressure 1.0 bar MP

#### FINISH: Brushed Gold

FLOW REGULATOR: FR-FLEXI/8-PLA