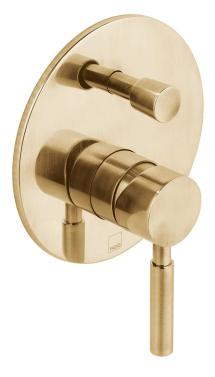

# SPECIFICATION SHEET

**COLLECTION:** ORIGINS **PRODUCT CODE:** IND-ORI147A-BRG

### **DESCRIPTION:**

concealed shower valve with diverter single lever wall mounted ceramic cartridge CAR-K35A 2 x 1/2" female inlets 2 x 1/2" female outlets min-max wall mount 70-95mm optimum installation depth 83mm minimum operating pressure 0.2 bar LP shower / 1.5 bar MP bath

#### **FINISH:** Brushed Gold

MINIMUM OPERATING PRESSURE:

0.2 bar LP (shower) 1.5 bar MP (bath)

FLOW RATE AT 3.0 BAR FLOW PRESSURE:

tel: 01934 744466 email: sales@vado.com www.vado.com