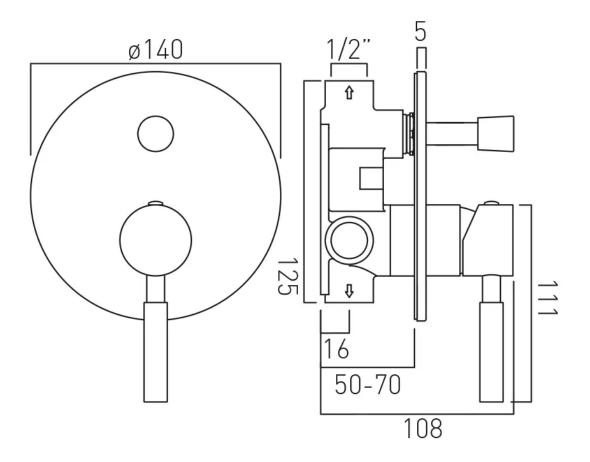

## TECHNICAL DRAWING

**COLLECTION:** ORIGINS **PRODUCT CODE:** IND-ORI147A-BRG

tel: 01934 744466 email: sales@vado.com www.vado.com

### **DESCRIPTION:**

concealed shower valve with diverter single lever wall mounted ceramic cartridge CAR-K35A 2 x 1/2" female inlets 2 x 1/2" female outlets min-max wall mount 70-95mm optimum installation depth 83mm minimum operating pressure 0.2 bar LP shower / 1.5 bar MP bath