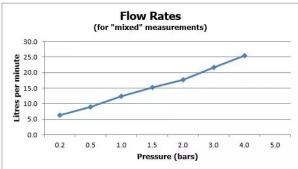

#### **FINISH:** Brushed Gold

MINIMUM OPERATING PRESSURE:

0.2 bar LP (shower) 1.5 bar MP (bath)

FLOW RATE AT 3.0 BAR FLOW PRESSURE:

tel: 01934 744466 email: sales@vado.com www.vado.com