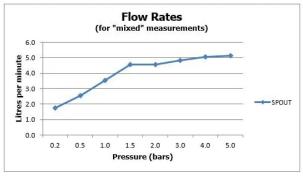

### FLOW REGULATOR:

5l/min fitted as standard

### **MINIMUM OPERATING PRESSURE:**

1.0 bar MP

#### FLOW RATE AT 3.0 BAR FLOW PRESSURE:

5 l/min

tel: 01934 744466 email: sales@vado.com www.vado.com

taps | showering | accessories