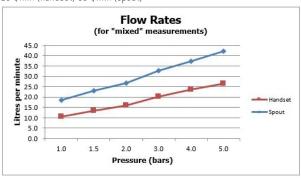

## **FLOW RATE AT 3.0 BAR FLOW PRESSURE:**

20 L/min (handset) 33 L/min (spout)

tel: 01934 744466 email: sales@vado.com www.vado.com

taps | showering | accessories