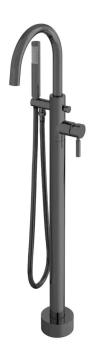

# SPECIFICATION SHEET

**COLLECTION: ORIGINS** 

PRODUCT CODE: IND-ORI233-BLK

### **DESCRIPTION:**

bath shower mixer
with shower kit
single lever
floor mounted
fixed spout
with water flow straightener
ceramic cartridge C-013-N40
2 x 1/2" inlets
minimum operating pressure 1.0 bar MP

### FINISH:

Brushed Black