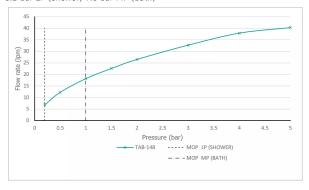

## **MINIMUM OPERATING PRESSURE:**

0.2 bar LP (shower) 1.0 bar MP (bath)

tel: 01934 744466 email: sales@vado.com www.vado.com