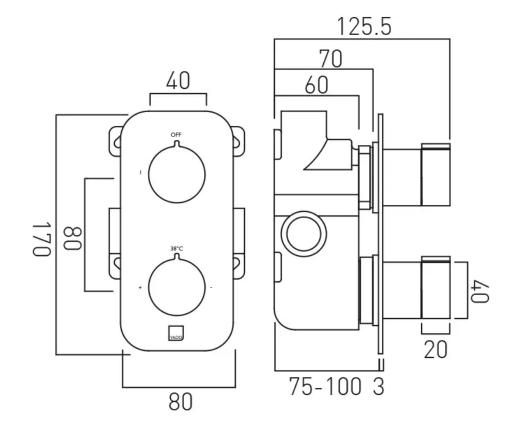

### **DESCRIPTION:**

Tablet Altitude vertical concealed 1 outlet 2 handle thermostatic shower valve wall mounted thermostatic cartridge V-001C-PLA flow cartridge TAB-002A-3/4 2 x 3/4" female inlets 1 x 3/4" female outlet includes 3/4" - 1/2" adaptors supplied with mortar/tile guard min-max wall mount 75-100mm optimum installation depth 87mm minimum operating pressure 0.2 bar LP (shower) / 1.0 bar MP (bath)

# TECHNICAL DRAWING

**COLLECTION:** ALTITUDE

PRODUCT CODE: IND-T148-ALT-BLK

tel: 01934 744466 email: sales@vado.com www.vado.com