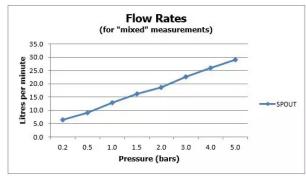

# **FLOW RATE AT 3.0 BAR FLOW PRESSURE:**

23 L/min

tel: 01934 744466 email: sales@vado.com www.vado.com