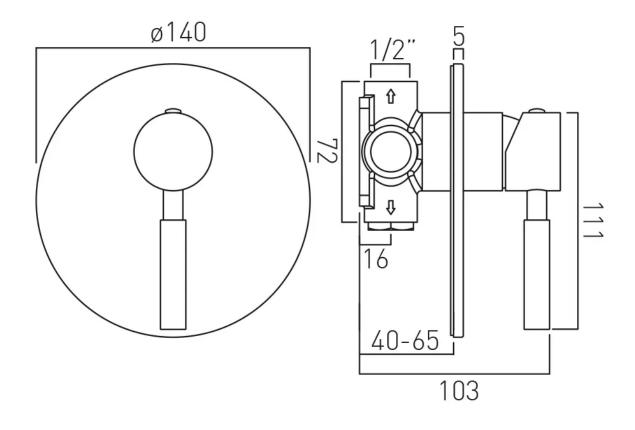

### **DESCRIPTION:**

concealed shower valve
single lever
wall mounted
ceramic cartridge CAR-K35A
2 x 1/2" inlets
1 x 1/2" outlet
min-max wall mount 45-70mm
optimum installation depth 58mm
minimum operating pressure 0.2 bar LP shower / 1.5 bar
MP bath

# TECHNICAL DRAWING

**COLLECTION: ORIGINS** 

PRODUCT CODE: IND-ORI145A-BLK

tel: 01934 744466 email: sales@vado.com www.vado.com