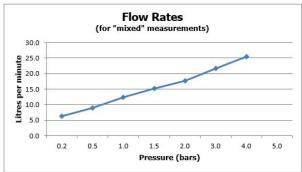

#### FINISH: Brushed Black

MINIMUM OPERATING PRESSURE:

0.2 bar LP (shower) 1.5 bar MP (bath)

FLOW RATE AT 3.0 BAR FLOW PRESSURE:

22 l/min

tel: 01934 744466 email: sales@vado.com www.vado.com