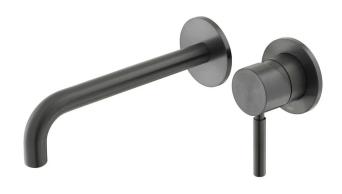

#### **DESCRIPTION:**

slimline 2 hole basin mixer single lever, wall mounted with water flow aerator ceramic cartridge CAR-K35B 2 x 1/2" inlets min-max wall mount 55-72mm tile-to mortar guard included wall mount drill hole diameters: spout 40-48mm handle 45-48mm minimum operating pressure 0.2 bar LP

#### FINISH: Brushed Black

MINIMUM OPERATING PRESSURE: 0.2 bar LP

FLOW RATE AT 3.0 BAR FLOW PRESSURE:

tel: 01934 744466 email: sales@vado.com www.vado.com