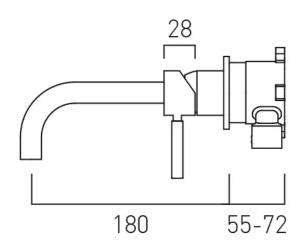

#### **DESCRIPTION:**

slimline 2 hole basin mixer single lever, wall mounted with water flow aerator ceramic cartridge CAR-K35B 2 x 1/2" inlets min-max wall mount 55-72mm tile-to mortar guard included wall mount drill hole diameters: spout 40-48mm handle 45-48mm minimum operating pressure 0.2 bar LP

## TECHNICAL DRAWING

**COLLECTION:** ORIGINS **PRODUCT CODE:** IND-ORI209SA-BLK

tel: 01934 744466 email: sales@vado.com www.vado.com