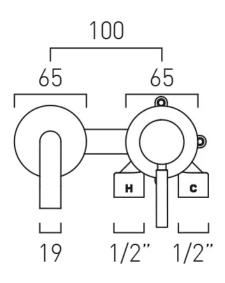

#### **DESCRIPTION:**

slimline 2 hole basin mixer single lever, wall mounted with water flow aerator ceramic cartridge CAR-K35B 2 x 1/2" inlets min-max wall mount 55-72mm tile-to mortar guard included wall mount drill hole diameters: spout 40-48mm handle 45-48mm minimum operating pressure 0.2 bar LP

## TECHNICAL DRAWING

**COLLECTION:** ORIGINS **PRODUCT CODE:** IND-ORI209SA-BLK

tel: 01934 744466 email: sales@vado.com www.vado.com