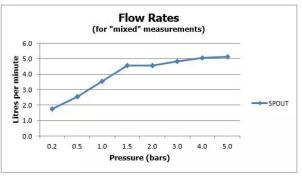

#### FINISH:

Brushed Black **FLOW REGULATOR:** 51/min fitted as standard

MINIMUM OPERATING PRESSURE: 1.0 bar MP

#### FLOW RATE AT 3.0 BAR FLOW PRESSURE:

5 l/min

tel: 01934 744466 email: sales@vado.com www.vado.com