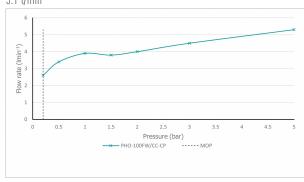

#### **MINIMUM OPERATING PRESSURE:**

0.2 bar LP

### FLOW RATE AT 3.0 BAR FLOW PRESSURE:

5.1 **J**/min

tel: 01934 744466 email: sales@vado.com www.vado.com

taps | showering | accessories