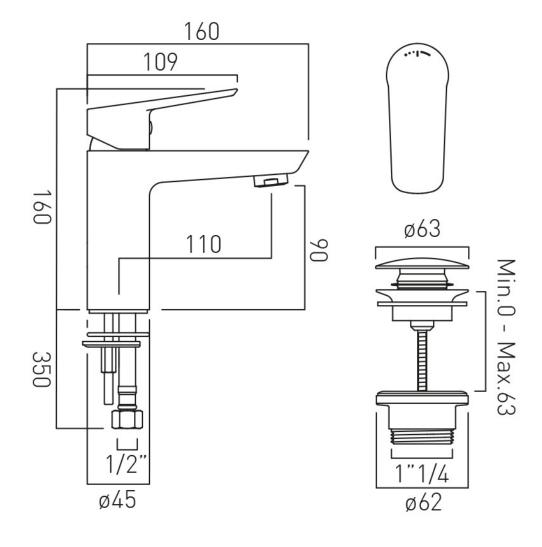

# TECHNICAL DRAWING

**COLLECTION: ECOTURN** 

PRODUCT CODE: PHO-100FW/CC-CP

tel: 01934 744466 email: sales@vado.com www.vado.com

#### **DESCRIPTION:**

mono basin mixer single lever with EcoTurn cold start cartridge deck mounted smooth bodied with universal basin waste with water flow aerator ceramic cartridge C-001-C35 2 x 1/2" 400mm flexipipe connections deck mount drill hole diameter 35mm minimum operating pressure 0.2 bar LP