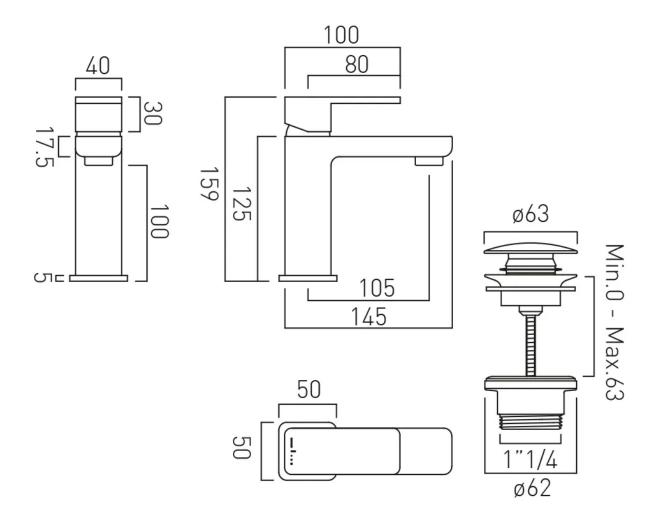

## TECHNICAL DRAWING

**COLLECTION:** ECOTURN

PRODUCT CODE: PHA-200FW/CC-CP

tel: 01934 744466 email: sales@vado.com www.vado.com