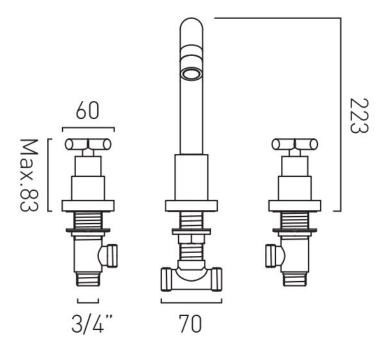

## **TECHNICAL** DRAWING

**COLLECTION: ELEMENTS** 

PRODUCT CODE: ELW-135/NH-CP

tel: 01934 744466 email: sales@vado.com www.vado.com

#### **DESCRIPTION:**

3 hole bath filler
deck mounted
with fixed spout
with water flow straightener
cold ceramic cartridge C-303-RTC
hot ceramic cartridge C-303-LTC
2 x 3/4" x 3/4" 600mm flexipipe connections
3/4" male inlet connections
spout deck mount drill hole diameter 30mm
minimum operating pressure 0.2 bar LP