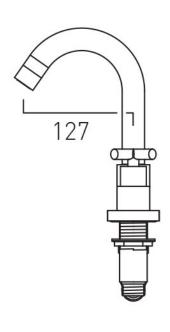

## **TECHNICAL** DRAWING

**COLLECTION: ELEMENTS** 

PRODUCT CODE: ELW-135/NH-CP

tel: 01934 744466 email: sales@vado.com www.vado.com

#### **DESCRIPTION:**

3 hole bath filler
deck mounted
with fixed spout
with water flow straightener
cold ceramic cartridge C-303-RTC
hot ceramic cartridge C-303-LTC
2 x 3/4" x 3/4" 600mm flexipipe connections
3/4" male inlet connections
spout deck mount drill hole diameter 30mm
minimum operating pressure 0.2 bar LP