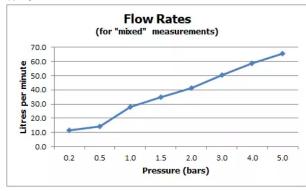

### **FLOW RATE AT 3.0 BAR FLOW PRESSURE:**

50.2 L/min

tel: 01934 744466 email: sales@vado.com www.vado.com

taps | showering | accessories