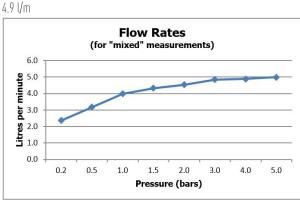

#### FLOW REGULATOR:

5 l/m flow regulator fitted as standard MINIMUM OPERATING PRESSURE:

0.2 bar LP

#### FLOW RATE AT 3.0 BAR FLOW PRESSURE:

tel: 01934 744466 email: sales@vado.com www.vado.com