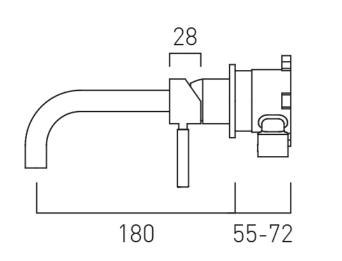

#### **DESCRIPTION:**

slimline 2 hole basin mixer single lever, wall mounted with water flow aerator ceramic cartridge CAR-K35B 2 x 1/2" inlets min-max wall mount 55-72mm tile-to mortar guard included wall mount drill hole diameters: spout 40-48mm handle 45-48mm minimum operating pressure 0.2 bar LP

## TECHNICAL DRAWING

**COLLECTION:** ORIGINS **PRODUCT CODE:** ORI-209S/A-CP

tel: 01934 744466 email: sales@vado.com www.vado.com