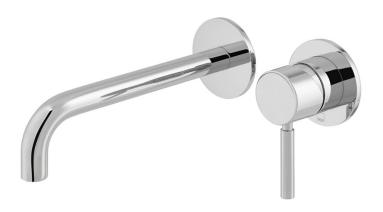

#### **DESCRIPTION:**

slimline 2 hole basin mixer single lever, wall mounted with water flow aerator ceramic cartridge CAR-K35B 2 x 1/2" inlets min-max wall mount 55-72mm tile-to mortar guard included wall mount drill hole diameters: spout 40-48mm handle 45-48mm minimum operating pressure 0.2 bar LP

### FINISH:

Chrome