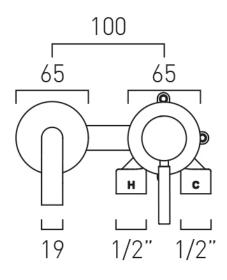

#### **DESCRIPTION:**

slimline 2 hole basin mixer single lever, wall mounted with water flow aerator ceramic cartridge CAR-K35B 2 x 1/2" inlets min-max wall mount 55-72mm tile-to mortar guard included wall mount drill hole diameters: spout 40-48mm handle 45-48mm minimum operating pressure 0.2 bar LP

## TECHNICAL DRAWING

**COLLECTION:** ORIGINS **PRODUCT CODE:** ORI-209S/A-CP

tel: 01934 744466 email: sales@vado.com www.vado.com