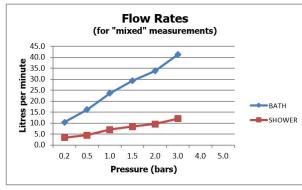

### FLOW RATE AT 3.0 BAR FLOW PRESSURE:

Bath: 41, Shower: 12 l/min

Ty Ray Guarantee.

tel: 01934 744466 email: sales@vado.com www.vado.com

taps | showering | accessories