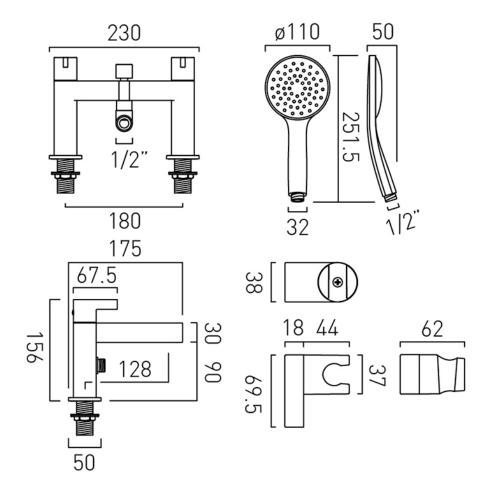

# TECHNICAL DRAWING

**COLLECTION: EDIT** 

PRODUCT CODE: EDI-130+K-CP

tel: 01934 744466 email: sales@vado.com www.vado.com