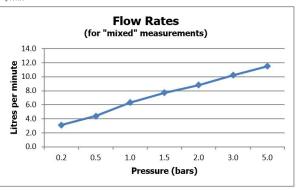

#### FLOW RATE AT 3.0 BAR FLOW PRESSURE:

6 l/min

tel: 01934 744466 email: sales@vado.com www.vado.com