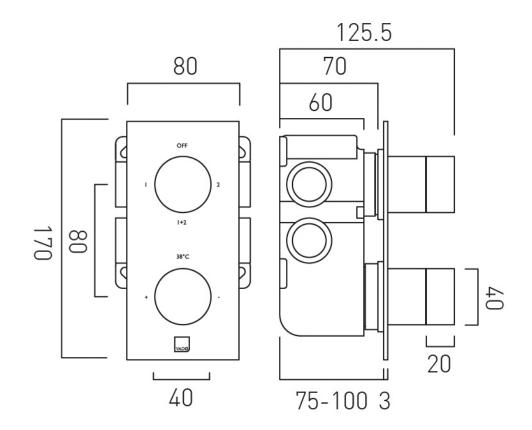

## TECHNICAL DRAWING

**COLLECTION:** KNURLED ACCENTS **PRODUCT CODE:** TAB-148/2-CPK

tel: 01934 744466 email: sales@vado.com www.vado.com