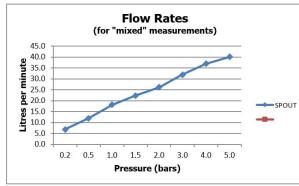

### **DESCRIPTION:**

Tablet Knurled Accents 2 outlet 2 handle vertical concealed thermostatic shower valve with all-fl ow function thermostatic cartridge V-704-34S diverter cartridge FL-802-33/2MX 2 x 3/4" female inlets / 2 x 3/4" female outlets includes 3/4" - 1/2" adaptors supplied with mortar/tile guard min-max wall mount 75-100mm optimum installation depth 87mm MOP - 0.2 bar LP (shower) 1.0 bar MP (bath)

#### FINISH: Chrome

MINIMUM OPERATING PRESSURE:

0.2 bar LP (shower) 1.0 bar MP (bath)

tel: 01934 744466 email: sales@vado.com www.vado.com