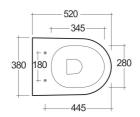

## **Technical specifications**

| 520 x 380 mm    |
|-----------------|
| 27 Kg           |
| Alpine White    |
| P Trap & S Trap |
| Concealed       |
| Urea            |
| Round           |
| Dual Flush      |
| RAK-DES         |
|                 |

Dimensions: All dimensions in mm. Tolerance of vitreous china & fireclay items:  $\pm$  5% for below 200mm and  $\pm$  3% for above 200mm; for all other items tolerance  $\pm$  1%. Note: Due to a continuing development program to improve design and performance, the manufacturer reserves all rights to vary specifications without prior information. Please note accessories are for photographic use only.