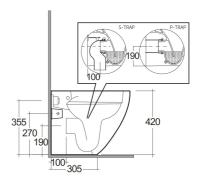

## **Technical specifications**

| 520 x 380 mm    |
|-----------------|
| 27 Kg           |
| Alpine White    |
| P Trap & S Trap |
| Concealed       |
| Urea            |
| Round           |
| Dual Flush      |
| RAK-DES         |
|                 |

Dimensions: All dimensions in mm. Tolerance of vitreous china & fireclay items:  $\pm$  5% for below 200mm and  $\pm$  3% for above 200mm; for all other items tolerance  $\pm$  1%. Note: Due to a continuing development program to improve design and performance, the manufacturer reserves all rights to vary specifications without prior information. Please note accessories are for photographic use only.