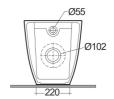

## **Technical specifications**

| 520 x 380 mm    |
|-----------------|
| 27 Kg           |
| Alpine White    |
| P Trap & S Trap |
| Concealed       |
| Urea            |
| Round           |
| Dual Flush      |
| RAK-DES         |
|                 |

Dimensions: All dimensions in mm. Tolerance of vitreous china & fireclay items:  $\pm$  5% for below 200mm and  $\pm$  3% for above 200mm; for all other items tolerance  $\pm$  1%. Note: Due to a continuing development program to improve design and performance, the manufacturer reserves all rights to vary specifications without prior information. Please note accessories are for photographic use only.