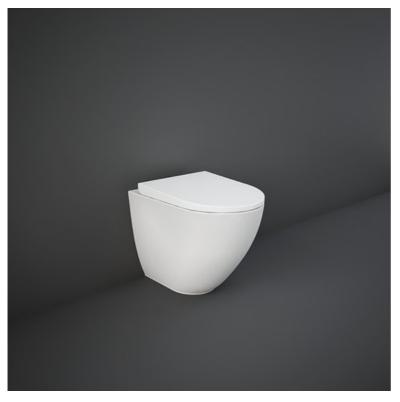

## **RAK-DES - DESWC1346AWHA - W/HIDDEN FIXATIONS**

## **Back to Wall | Water Closet**

## **Technical specifications**

| 520 x 380 mm    |
|-----------------|
| 27 Kg           |
| Alpine White    |
| P Trap & S Trap |
| Concealed       |
| Urea            |
| Round           |
| Dual Flush      |
| RAK-DES         |
|                 |