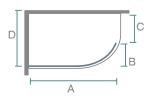

Wetroom application

- A = Panel length
- B = Curve length
- C = Panel opening
- D = Maximum depth from the wall to the outside of the profile is 877mm

| Panel<br>Size | Tray<br>Size             | Α    | В   | С          |
|---------------|--------------------------|------|-----|------------|
| 900           | 900 x 900                | 805  | 275 | 600        |
| 1000          | 1000 x 800               | 905  | 275 | 500        |
| 1200          | 1200 x 800<br>1200 x 900 | 1105 | 275 | 500<br>600 |

C = Panel opening can be adjusted to suit your space. We recommend a minimum opening of 500mm.