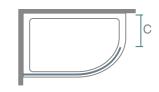

Wetroom application

- A = Panel length
- B = Curve length
- C = Panel opening
- D = Maximum depth from the wall to the outside of the profile is 877mm

| Panel<br>Size | Tray<br>Size             | Α    | В   | С          |
|---------------|--------------------------|------|-----|------------|
| 900           | 900 x 900                | 805  | 275 | 600        |
| 1000          | 1000 x 800               | 905  | 275 | 500        |
| 1200          | 1200 x 800<br>1200 x 900 | 1105 | 275 | 500<br>600 |

C = Panel opening can be adjusted to suit your space. We recommend a minimum opening of 500mm.