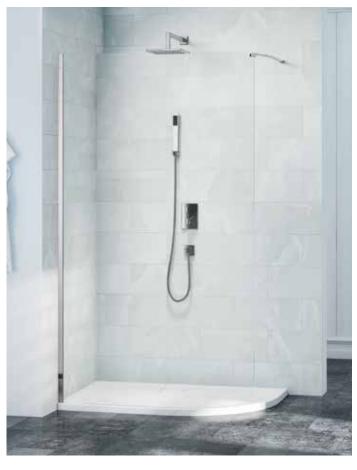

## **WETROOMS CURVED SHOWERWALL**

## **FEATURES & BENEFITS**

- Minimalist frameless design
- Suitable for wetroom and shower tray application
- Reversible
- Can be used with 800mm and 900mm trays

Wetroom application

- A = Panel length
- B = Curve length
- C = Panel opening
- D = Maximum depth from the wall to the outside of the profile is 877mm

| Panel<br>Size | Tray<br>Size             | Α    | В   | С          |
|---------------|--------------------------|------|-----|------------|
| 900           | 900 x 900                | 805  | 275 | 600        |
| 1000          | 1000 x 800               | 905  | 275 | 500        |
| 1200          | 1200 x 800<br>1200 x 900 | 1105 | 275 | 500<br>600 |