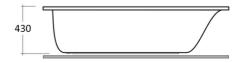

## **Technical specifications**

| Dimensions: | 1800 x 800 mm           |
|-------------|-------------------------|
| Weight:     | 14 Kg                   |
| Color:      | Alpine White            |
| Suites:     | <u>RAK-METROPOLITAN</u> |
| Code        | ame                     |

| Code     | Name                                  |
|----------|---------------------------------------|
| BT55AWHA | METROPOLITAN BATHTUB DROP-IN 180x80CM |

Dimensions: All dimensions in mm. Tolerance of vitreous china & fireclay items:  $\pm$  5% for below 200mm and  $\pm$  3% for above 200mm; for all other items tolerance  $\pm$  1%. Note: Due to a continuing development program to improve design and performance, the manufacturer reserves all rights to vary specifications without prior information. Please note accessories are for photographic use only.