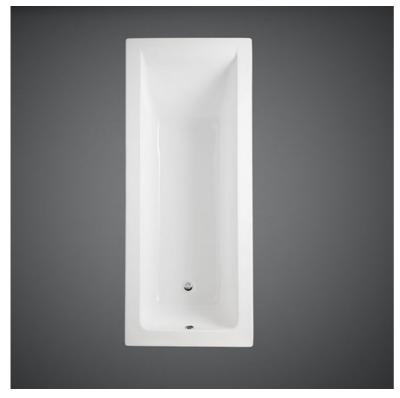

## **Technical specifications**

| Dimensions: | 1800 x 800 mm           |
|-------------|-------------------------|
| Weight:     | 14 Kg                   |
| Color:      | Alpine White            |
| Suites:     | <u>RAK-METROPOLITAN</u> |
| Code        | ame                     |

| Code     | Name                                  |
|----------|---------------------------------------|
| BT55AWHA | METROPOLITAN BATHTUB DROP-IN 180x80CM |

Dimensions: All dimensions in mm. Tolerance of vitreous china & fireclay items:  $\pm$  5% for below 200mm and  $\pm$  3% for above 200mm; for all other items tolerance  $\pm$  1%. Note: Due to a continuing development program to improve design and performance, the manufacturer reserves all rights to vary specifications without prior information. Please note accessories are for photographic use only.