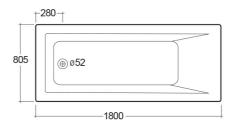

## **Technical specifications**

| Dimensions: | 1800 x 800 mm           |
|-------------|-------------------------|
| Weight:     | 14 Kg                   |
| Color:      | Alpine White            |
| Suites:     | <u>RAK-METROPOLITAN</u> |
| Code        | ame                     |

| Code     | Name                                  |
|----------|---------------------------------------|
| BT55AWHA | METROPOLITAN BATHTUB DROP-IN 180x80CM |

Dimensions: All dimensions in mm. Tolerance of vitreous china & fireclay items:  $\pm$  5% for below 200mm and  $\pm$  3% for above 200mm; for all other items tolerance  $\pm$  1%. Note: Due to a continuing development program to improve design and performance, the manufacturer reserves all rights to vary specifications without prior information. Please note accessories are for photographic use only.