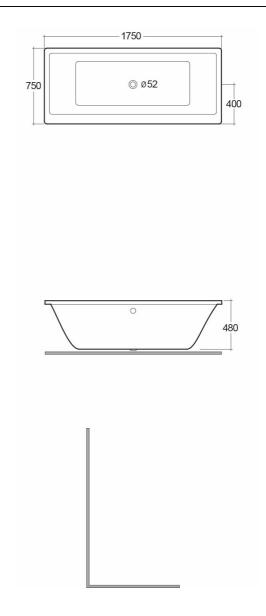

## **Technical specifications**

| Dimensions: | 750 x 1750 mm              |
|-------------|----------------------------|
| Color:      | Alpine White               |
| Code        | Name                       |
| BT54AWHA    | EVOLUTION BATHTUB 175x75CM |

Dimensions: All dimensions in mm. Tolerance of vitreous china & fireclay items:  $\pm$  5% for below 200mm and  $\pm$  3% for above 200mm; for all other items tolerance  $\pm$  1%. Note: Due to a continuing development program to improve design and performance, the manufacturer reserves all rights to vary specifications without prior information. Please note accessories are for photographic use only.