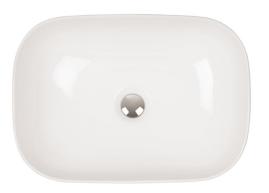

## **Real Counter Basin**

| TECHNICAL DATA                               |                          | SPECIFICATION                               |
|----------------------------------------------|--------------------------|---------------------------------------------|
| CODE No                                      | CT4072UCW                |                                             |
| Recommended use Domestic, hotel, residential |                          |                                             |
| Material                                     | Vitreous China           | Dimensions w 490 x d 400 x h<br>No overflow |
| Standards                                    | EN 14688 – CL 00         |                                             |
| Colour                                       | White                    |                                             |
| Specification                                | Counter top, NO tap hole |                                             |
|                                              | With Overflow            |                                             |
| Fixing                                       | Counter top only         |                                             |
| Weight                                       | 9.8kg                    |                                             |
| Warranty                                     | 15 years                 |                                             |