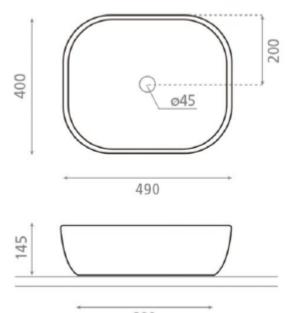

Measurements in millimetres mm Information updated April 2019 Tel 0345 873 8840

h 145mm

## **Real Counter Basin**

| TECHNICAL DATA                               |                          | SPECIFICATION                               |
|----------------------------------------------|--------------------------|---------------------------------------------|
| CODE No                                      | CT4072UCW                |                                             |
| Recommended use Domestic, hotel, residential |                          |                                             |
| Material                                     | Vitreous China           | Dimensions w 490 x d 400 x h<br>No overflow |
| Standards                                    | EN 14688 – CL 00         |                                             |
| Colour                                       | White                    |                                             |
| Specification                                | Counter top, NO tap hole |                                             |
|                                              | With Overflow            |                                             |
| Fixing                                       | Counter top only         |                                             |
| Weight                                       | 9.8kg                    |                                             |
| Warranty                                     | 15 years                 |                                             |

390

Sizes detailed could have a variation of about +/-5 % due to the changes to material characteristics during the firing processes. Exact measurements for individual installations can only be taken from the finished ceramic