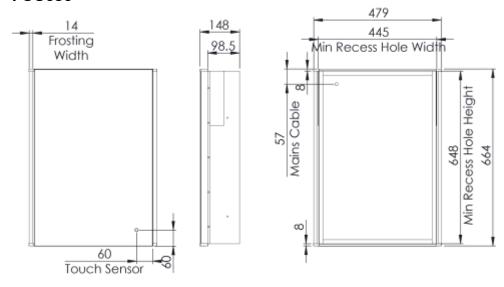

## FCC050

#### Materials:

Carcass: 15mm MFC | Door: Mirror on Mirror | Backboard: 3mm MDF

Glass: 3mm PVC Backed

| FAQ's:                                                 | Units | FCC050                                                                                                                                      | FCC060           | FCC100            |
|--------------------------------------------------------|-------|---------------------------------------------------------------------------------------------------------------------------------------------|------------------|-------------------|
| Recess dimensions (L x W x D)                          | mm    | 445 x 648 x 98.5                                                                                                                            | 607 x 648 x 98.5 | 1005 x 648 x 98.5 |
| Internal dimensions (L x W x D)                        | mm    | 407 x 555 x 117                                                                                                                             | 567 x 555 x 117  | 967 x 555 x 117   |
| Shelf dimensions (L x W x D)                           | mm    | 396 x 114 x 5                                                                                                                               | 556 x 114 x 5    | 969 x 114 x 8     |
| Max shelf spacing                                      | mm    | 300                                                                                                                                         |                  |                   |
| Distance between door hinges                           | mm    | 398                                                                                                                                         |                  |                   |
| Individual door dimensions (L x W x D)                 | mm    | 440 x 662 x 17                                                                                                                              | 299 x 665 x 17   | 499 x 665 x 17    |
| Door opening angle                                     | 0     | 90                                                                                                                                          |                  |                   |
| Depth with door fully open                             | mm    | 450                                                                                                                                         | 309              | 509               |
| Hanging bracket centres                                | mm    | NA                                                                                                                                          |                  |                   |
| What is the thickness of the mirror glass?             | mm    | 3mm                                                                                                                                         |                  |                   |
| Is the cabinet IP44 rated?                             | -     | Yes                                                                                                                                         |                  |                   |
| What size fuse should I use?                           | -     | Seek the advice of an electrician                                                                                                           |                  |                   |
| What is the total power consumption?                   | W     | 27 42                                                                                                                                       |                  |                   |
| Does the mirror have an energy rating?                 | -     | A                                                                                                                                           |                  |                   |
| What is the colour of the light and the Kelvin rating? | K     | 6000K                                                                                                                                       |                  |                   |
| What is the wattage of the lights?                     | W     | 12                                                                                                                                          |                  |                   |
| Where is the IR Sensor located?                        | -     | Underneath - Right side                                                                                                                     |                  |                   |
| Can the LED lighting be replaced?                      | -     | No                                                                                                                                          |                  |                   |
| Can the slider controller switch be replaced?          | -     | No                                                                                                                                          |                  |                   |
| What is the output of the demister pad?                | W     | 15                                                                                                                                          | 30               | 30                |
| What are the dimensions of the demister pad?           | mm    | 200 x 300                                                                                                                                   | 2pcs 150 x 400   | 2pcs 200 x 300    |
| How do I turn on the demister pad?                     | -     | The demister pad will turn on when the LEDs are turned on.                                                                                  |                  |                   |
| Are illuminated mirrors supplied with mains cable?     | -     | All illuminated mirrors are supplied with a removeable 500mm mains cable.  There is ample storage for excess cable in the back of the unit. |                  |                   |