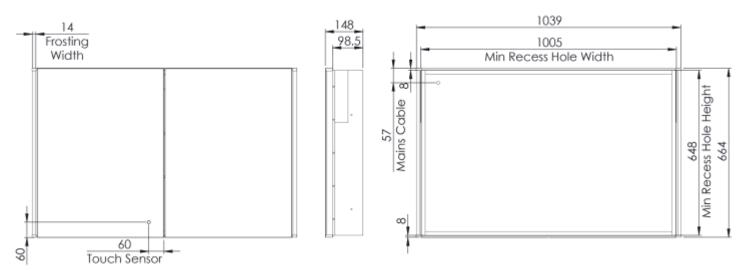

### **FCC100**

#### Materials:

Carcass: 15mm MFC | Door: Mirror on Mirror | Backboard: 3mm MDF

Glass: 3mm PVC Backed

| FAQ's:                                                 | Units | FCC050                                                                                                                                      | FCC060           | FCC100            |
|--------------------------------------------------------|-------|---------------------------------------------------------------------------------------------------------------------------------------------|------------------|-------------------|
| Recess dimensions (L x W x D)                          | mm    | 445 x 648 x 98.5                                                                                                                            | 607 x 648 x 98.5 | 1005 x 648 x 98.5 |
| Internal dimensions (L x W x D)                        | mm    | 407 x 555 x 117                                                                                                                             | 567 x 555 x 117  | 967 x 555 x 117   |
| Shelf dimensions (L x W x D)                           | mm    | 396 x 114 x 5                                                                                                                               | 556 x 114 x 5    | 969 x 114 x 8     |
| Max shelf spacing                                      | mm    | 300                                                                                                                                         |                  |                   |
| Distance between door hinges                           | mm    | 398                                                                                                                                         |                  |                   |
| Individual door dimensions (L x W x D)                 | mm    | 440 x 662 x 17                                                                                                                              | 299 x 665 x 17   | 499 x 665 x 17    |
| Door opening angle                                     | 0     | 90                                                                                                                                          |                  |                   |
| Depth with door fully open                             | mm    | 450                                                                                                                                         | 309              | 509               |
| Hanging bracket centres                                | mm    | NA                                                                                                                                          |                  |                   |
| What is the thickness of the mirror glass?             | mm    | 3mm                                                                                                                                         |                  |                   |
| Is the cabinet IP44 rated?                             | -     | Yes                                                                                                                                         |                  |                   |
| What size fuse should I use?                           | -     | Seek the advice of an electrician                                                                                                           |                  |                   |
| What is the total power consumption?                   | W     | 27 42                                                                                                                                       |                  |                   |
| Does the mirror have an energy rating?                 | -     | A                                                                                                                                           |                  |                   |
| What is the colour of the light and the Kelvin rating? | K     | 6000K                                                                                                                                       |                  |                   |
| What is the wattage of the lights?                     | W     | 12                                                                                                                                          |                  |                   |
| Where is the IR Sensor located?                        | -     | Underneath - Right side                                                                                                                     |                  |                   |
| Can the LED lighting be replaced?                      | -     | No                                                                                                                                          |                  |                   |
| Can the slider controller switch be replaced?          | -     | No                                                                                                                                          |                  |                   |
| What is the output of the demister pad?                | W     | 15                                                                                                                                          | 30               | 30                |
| What are the dimensions of the demister pad?           | mm    | 200 x 300                                                                                                                                   | 2pcs 150 x 400   | 2pcs 200 x 300    |
| How do I turn on the demister pad?                     | -     | The demister pad will turn on when the LEDs are turned on.                                                                                  |                  |                   |
| Are illuminated mirrors supplied with mains cable?     | -     | All illuminated mirrors are supplied with a removeable 500mm mains cable.  There is ample storage for excess cable in the back of the unit. |                  |                   |