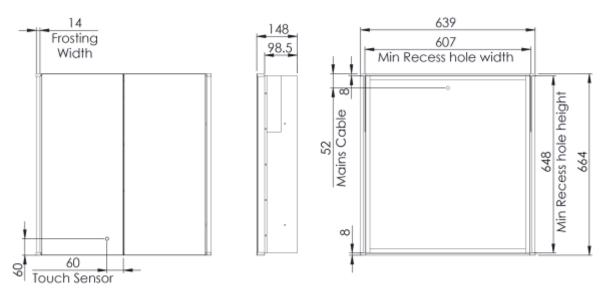

#### **FCC060**

#### Materials:

Carcass: 15mm MFC | Door: Mirror on Mirror | Backboard: 3mm MDF

Glass: 3mm PVC Backed

| FAQ's:                                                 | Units | FCC050                                                                                                                                      | FCC060           | FCC100            |
|--------------------------------------------------------|-------|---------------------------------------------------------------------------------------------------------------------------------------------|------------------|-------------------|
| Recess dimensions (L x W x D)                          | mm    | 445 x 648 x 98.5                                                                                                                            | 607 x 648 x 98.5 | 1005 x 648 x 98.5 |
| Internal dimensions (L x W x D)                        | mm    | 407 x 555 x 117                                                                                                                             | 567 x 555 x 117  | 967 x 555 x 117   |
| Shelf dimensions (L x W x D)                           | mm    | 396 x 114 x 5                                                                                                                               | 556 x 114 x 5    | 969 x 114 x 8     |
| Max shelf spacing                                      | mm    | 300                                                                                                                                         |                  |                   |
| Distance between door hinges                           | mm    | 398                                                                                                                                         |                  |                   |
| Individual door dimensions (L x W x D)                 | mm    | 440 x 662 x 17                                                                                                                              | 299 x 665 x 17   | 499 x 665 x 17    |
| Door opening angle                                     | 0     | 90                                                                                                                                          |                  |                   |
| Depth with door fully open                             | mm    | 450                                                                                                                                         | 309              | 509               |
| Hanging bracket centres                                | mm    | NA                                                                                                                                          |                  |                   |
| What is the thickness of the mirror glass?             | mm    | 3mm                                                                                                                                         |                  |                   |
| Is the cabinet IP44 rated?                             | -     | Yes                                                                                                                                         |                  |                   |
| What size fuse should I use?                           | -     | Seek the advice of an electrician                                                                                                           |                  |                   |
| What is the total power consumption?                   | W     | 27 42                                                                                                                                       |                  |                   |
| Does the mirror have an energy rating?                 | -     | A                                                                                                                                           |                  |                   |
| What is the colour of the light and the Kelvin rating? | K     | 6000K                                                                                                                                       |                  |                   |
| What is the wattage of the lights?                     | W     | 12                                                                                                                                          |                  |                   |
| Where is the IR Sensor located?                        | -     | Underneath - Right side                                                                                                                     |                  |                   |
| Can the LED lighting be replaced?                      | -     | No                                                                                                                                          |                  |                   |
| Can the slider controller switch be replaced?          | -     | No                                                                                                                                          |                  |                   |
| What is the output of the demister pad?                | W     | 15                                                                                                                                          | 30               | 30                |
| What are the dimensions of the demister pad?           | mm    | 200 x 300                                                                                                                                   | 2pcs 150 x 400   | 2pcs 200 x 300    |
| How do I turn on the demister pad?                     | -     | The demister pad will turn on when the LEDs are turned on.                                                                                  |                  |                   |
| Are illuminated mirrors supplied with mains cable?     | -     | All illuminated mirrors are supplied with a removeable 500mm mains cable.  There is ample storage for excess cable in the back of the unit. |                  |                   |