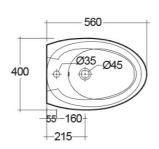

## **Technical specifications**

| Dimensions: | 560 x 400 mm                                                 |
|-------------|--------------------------------------------------------------|
| Weight:     | 23 Kg                                                        |
| Color:      | Matt White                                                   |
| Parts:      | CLOBD2101500A - RAK-CLOUD WALL HUNG<br>BIDET MATT WHITE 56CM |
| Suites:     | RAK-CLOUD                                                    |

## Code Name

CLOBD2101500A RAK-CLOUD WALL HUNG BIDET MATT WHITE 56CM

Dimensions: All dimensions in mm tolerance  $\pm 5\%$  for below 200mm and  $\pm 3\%$  for above 200mm. Note: Due to a continuing development programme to improve design and performance, the manufacturer reserves all rights to vary specifications without prior information.