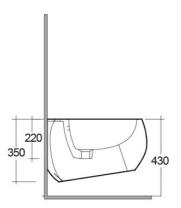

## **Technical specifications**

| Dimensions: | 560 x 400 mm                                                 |
|-------------|--------------------------------------------------------------|
| Weight:     | 23 Kg                                                        |
| Color:      | Matt White                                                   |
| Parts:      | CLOBD2101500A - RAK-CLOUD WALL HUNG<br>BIDET MATT WHITE 56CM |
| Suites:     | RAK-CLOUD                                                    |

## Code Name

CLOBD2101500A RAK-CLOUD WALL HUNG BIDET MATT WHITE 56CM

Dimensions: All dimensions in mm tolerance  $\pm 5\%$  for below 200mm and  $\pm 3\%$  for above 200mm. Note: Due to a continuing development programme to improve design and performance, the manufacturer reserves all rights to vary specifications without prior information.