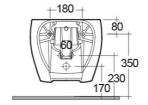

## **Technical specifications**

| Dimensions: | 560 x 400 mm                                                 |
|-------------|--------------------------------------------------------------|
| Weight:     | 23 Kg                                                        |
| Color:      | Matt White                                                   |
| Parts:      | CLOBD2101500A - RAK-CLOUD WALL HUNG<br>BIDET MATT WHITE 56CM |
| Suites:     | RAK-CLOUD                                                    |

## Code Name

CLOBD2101500A RAK-CLOUD WALL HUNG BIDET MATT WHITE 56CM

Dimensions: All dimensions in mm tolerance  $\pm 5\%$  for below 200mm and  $\pm 3\%$  for above 200mm. Note: Due to a continuing development programme to improve design and performance, the manufacturer reserves all rights to vary specifications without prior information.