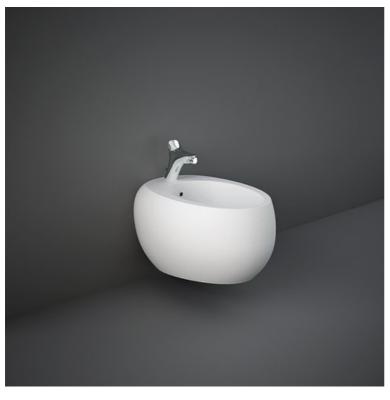

## RAK-CLOUD MATT WHITE W/HIDDEN FIXATIONS

## **Bidets | Wall Hung**

## **Technical specifications**

| Dimensions: | 560 x 400 mm                                                 |
|-------------|--------------------------------------------------------------|
| Weight:     | 23 Kg                                                        |
| Color:      | Matt White                                                   |
| Parts:      | CLOBD2101500A - RAK-CLOUD WALL HUNG<br>BIDET MATT WHITE 56CM |
| Suites:     | RAK-CLOUD                                                    |