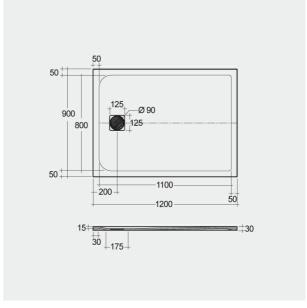

RAK - FEELING 90 X 120 CM

Dimensions: All dimensions in mm. Tolerance of vitreous china & fireclay items:  $\pm$  5% for below 200mm and  $\pm$  3% for above 200mm; for all other items tolerance  $\pm$  1%. Note: Due to a continuing development program to improve design and performance, the manufacturer reserves all rights to vary specifications without prior information. Please note accessories are for photographic use only.