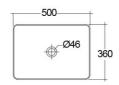

## **Technical specifications**

| Dimensions:     | 500 x 360 mm           |
|-----------------|------------------------|
| Weight:         | 12.5 Kg                |
| Color:          | MATT BLACK - 504       |
| Shape of basin: | Rectangle              |
| Suites:         | RAK-FEELING WASHBASINS |

|     | 325 |
|-----|-----|
| 900 |     |
|     |     |
|     |     |

| Code          | Name                                                     |
|---------------|----------------------------------------------------------|
| FEECT5000504A | RAK-SLIM - RECTANGULAR WASH BASIN MATT BLACK 504 - 50 CM |

Dimensions: All dimensions in mm. Tolerance of vitreous china & fireclay items:  $\pm$  5% for below 200mm and  $\pm$  3% for above 200mm; for all other items tolerance  $\pm$  1%. Note: Due to a continuing development program to improve design and performance, the manufacturer reserves all rights to vary specifications without prior information. Please note accessories are for photographic use only.