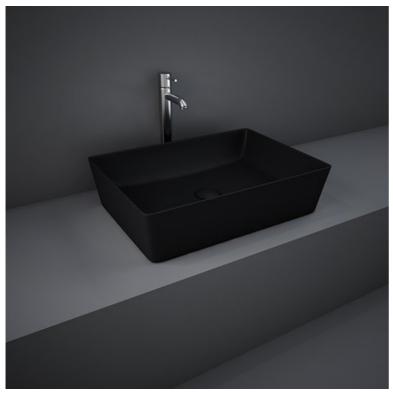

## **RAK-FEELING WB SLIM - FEECT5000504A**

## Wash basin | Counter Top

## **Technical specifications**

| Dimensions:     | 500 x 360 mm           |
|-----------------|------------------------|
| Weight:         | 12.5 Kg                |
| Color:          | MATT BLACK - 504       |
| Shape of basin: | Rectangle              |
| Suites:         | RAK-FEELING WASHBASINS |