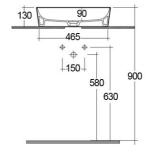

|     | 325 |
|-----|-----|
| 900 |     |
|     |     |
|     |     |

| Code          | Name                                                     |
|---------------|----------------------------------------------------------|
| FEECT5000504A | RAK-SLIM - RECTANGULAR WASH BASIN MATT BLACK 504 - 50 CM |

Dimensions: All dimensions in mm. Tolerance of vitreous china & fireclay items:  $\pm$  5% for below 200mm and  $\pm$  3% for above 200mm; for all other items tolerance  $\pm$  1%. Note: Due to a continuing development program to improve design and performance, the manufacturer reserves all rights to vary specifications without prior information. Please note accessories are for photographic use only.