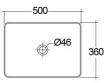

## Technical specifications

| Code            | Name |                        |
|-----------------|------|------------------------|
| Suites:         |      | RAK-FEELING WASHBASINS |
| Shape of basin: |      | Rectangle              |
| Color:          |      | MATT BEIGE - 505       |
| Weight:         |      | 12.5 Kg                |
| Dimensions:     |      | 500 x 360 mm           |

FEECT5000505A RAK-SLIM - RECTANGULAR WASH BASIN MATT GREIGE 505 - 50 CM

Dimensions: All dimensions in mm. Tolerance of vitreous china & fireclay items:  $\pm$  5% for below 200mm and  $\pm$  3% for above 200mm; for all other items tolerance  $\pm$  1%. Note: Due to a continuing development program to improve design and performance, the manufacturer reserves all rights to vary specifications without prior information. Please note accessories are for photographic use only.