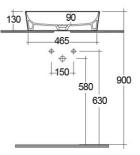

## 900

## Technical specifications

| Code            | Name |                        |
|-----------------|------|------------------------|
| Suites:         |      | RAK-FEELING WASHBASINS |
| Shape of basin: |      | Rectangle              |
| Color:          |      | MATT BEIGE - 505       |
| Weight:         |      | 12.5 Kg                |
| Dimensions:     |      | 500 x 360 mm           |

FEECT5000505A RAK-SLIM - RECTANGULAR WASH BASIN MATT GREIGE 505 - 50 CM

Dimensions: All dimensions in mm. Tolerance of vitreous china & fireclay items:  $\pm$  5% for below 200mm and  $\pm$  3% for above 200mm; for all other items tolerance  $\pm$  1%. Note: Due to a continuing development program to improve design and performance, the manufacturer reserves all rights to vary specifications without prior information. Please note accessories are for photographic use only.