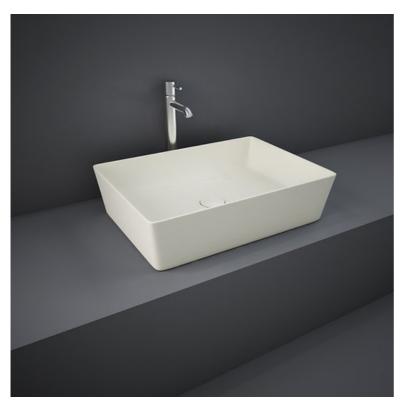

## RAK-FEELING WB SLIM - FEECT5000505A Wash basin | Counter Top

## Technical specifications

| Code            | Name |                        |
|-----------------|------|------------------------|
| Suites:         |      | RAK-FEELING WASHBASINS |
| Shape of basin: |      | Rectangle              |
| Color:          |      | MATT BEIGE - 505       |
| Weight:         |      | 12.5 Kg                |
| Dimensions:     |      | 500 x 360 mm           |

FEECT5000505A RAK-SLIM - RECTANGULAR WASH BASIN MATT GREIGE 505 - 50 CM

Dimensions: All dimensions in mm. Tolerance of vitreous china & fireclay items:  $\pm$  5% for below 200mm and  $\pm$  3% for above 200mm; for all other items tolerance  $\pm$  1%. Note: Due to a continuing development program to improve design and performance, the manufacturer reserves all rights to vary specifications without prior information. Please note accessories are for photographic use only.