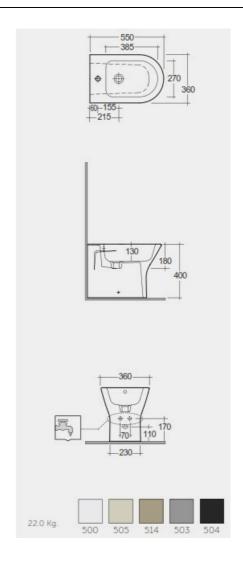

## **Technical specifications**

| MATT CAPPUCCINO                                                 | Dimensions: | 550 x 360 mm                                                             |
|-----------------------------------------------------------------|-------------|--------------------------------------------------------------------------|
| Parts: RST14514A - RAK-FEELING RIMLESS BACK TO WALL BIDET 55 CI | Weight:     | 22 Kg                                                                    |
| MATT CAPPUCCINO                                                 | Color:      | MATT CAPPUCCINO - 514                                                    |
| Suites: RAK-FEELING WC'S & BIDETS                               | Parts:      | RST14514A - RAK-FEELING RIMLESS BACK TO WALL BIDET 55 CM MATT CAPPUCCINO |
|                                                                 | Suites:     | RAK-FEELING WC'S & BIDETS                                                |

Dimensions: All dimensions in mm. Tolerance of vitreous china & fireclay items:  $\pm$  5% for below 200mm and  $\pm$  3% for above 200mm; for all other items tolerance  $\pm$  1%. Note: Due to a continuing development program to improve design and performance, the manufacturer reserves all rights to vary specifications without prior information. Please note accessories are for photographic use only.