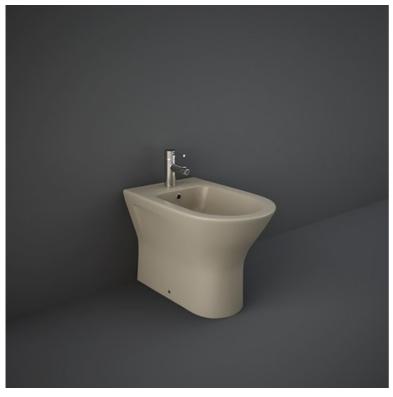

## **RAK-FEELING - RST14514A - MATT CAPPUCCINO**

## **Technical specifications**

| MATT CAPPUCCINO                                                 | Dimensions: | 550 x 360 mm                                                             |
|-----------------------------------------------------------------|-------------|--------------------------------------------------------------------------|
| Parts: RST14514A - RAK-FEELING RIMLESS BACK TO WALL BIDET 55 CI | Weight:     | 22 Kg                                                                    |
| MATT CAPPUCCINO                                                 | Color:      | MATT CAPPUCCINO - 514                                                    |
| Suites: RAK-FEELING WC'S & BIDETS                               | Parts:      | RST14514A - RAK-FEELING RIMLESS BACK TO WALL BIDET 55 CM MATT CAPPUCCINO |
|                                                                 | Suites:     | RAK-FEELING WC'S & BIDETS                                                |