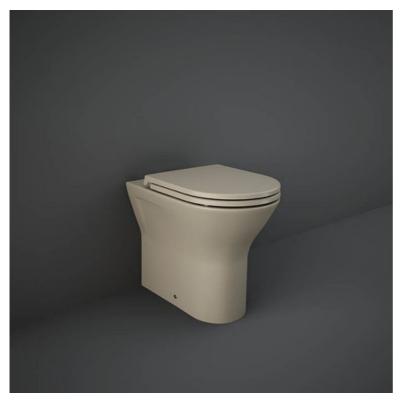

## **RAK-FEELING - RST19514A - MATT CAPPUCCINO**

## **Back to Wall | Water Closet**

## **Technical specifications**

| Dimensions:         | 550 x 360 mm              |
|---------------------|---------------------------|
| Weight:             | 25.5 Kg                   |
| Color:              | MATT CAPPUCCINO - 514     |
| Trap type:          | P Trap & S Trap           |
| Trapway type:       | Concealed                 |
| Seat cover options: | Urea                      |
| Bowl shape:         | Compact Oval              |
| Soft close:         | yes                       |
| Suites:             | RAK-FEELING WC'S & BIDETS |