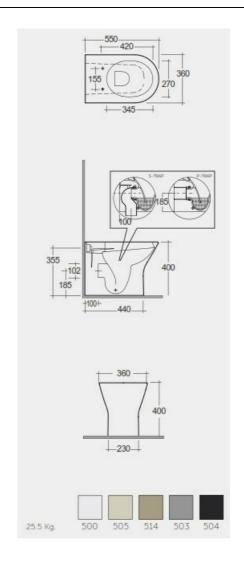

## **Technical specifications**

| Dimensions:         | 550 x 360 mm              |
|---------------------|---------------------------|
| Weight:             | 25.5 Kg                   |
| Color:              | MATT CAPPUCCINO - 514     |
| Trap type:          | P Trap & S Trap           |
| Trapway type:       | Concealed                 |
| Seat cover options: | Urea                      |
| Bowl shape:         | Compact Oval              |
| Soft close:         | yes                       |
| Suites:             | RAK-FEELING WC'S & BIDETS |

Dimensions: All dimensions in mm. Tolerance of vitreous china & fireclay items:  $\pm$  5% for below 200mm and  $\pm$  3% for above 200mm; for all other items tolerance  $\pm$  1%. Note: Due to a continuing development program to improve design and performance, the manufacturer reserves all rights to vary specifications without prior information. Please note accessories are for photographic use only.