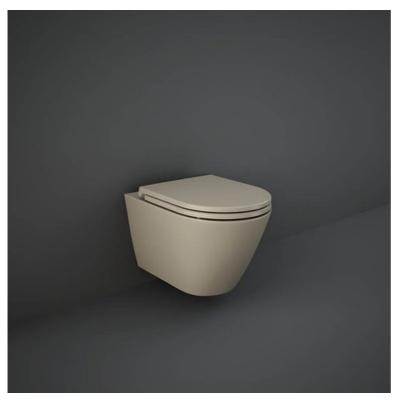

## **RAK-FEELING - RST23514A - MATT CAPPUCCINO**

## Wall Hung | Water Closet

## **Technical specifications**

| Dimensions:         | 520 x 360 mm              |
|---------------------|---------------------------|
| Weight:             | 24 Kg                     |
| Color:              | MATT CAPPUCCINO - 514     |
| Trap type:          | P Trap                    |
| Trapway type:       | Concealed                 |
| Seat cover options: | Urea                      |
| Bowl shape:         | Compact Oval              |
| Soft close:         | yes                       |
| Suites:             | RAK-FEELING WC'S & BIDETS |