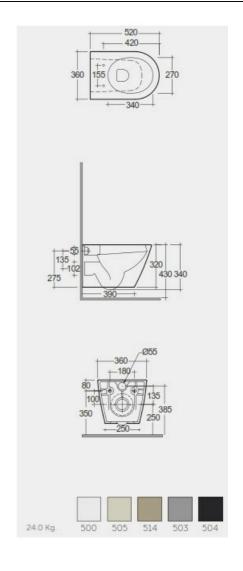

## **Technical specifications**

| Dimensions:         | 520 x 360 mm              |
|---------------------|---------------------------|
| Weight:             | 24 Kg                     |
| Color:              | MATT CAPPUCCINO - 514     |
| Trap type:          | P Trap                    |
| Trapway type:       | Concealed                 |
| Seat cover options: | Urea                      |
| Bowl shape:         | Compact Oval              |
| Soft close:         | yes                       |
| Suites:             | RAK-FEELING WC'S & BIDETS |

Dimensions: All dimensions in mm. Tolerance of vitreous china & fireclay items:  $\pm$  5% for below 200mm and  $\pm$  3% for above 200mm; for all other items tolerance  $\pm$  1%. Note: Due to a continuing development program to improve design and performance, the manufacturer reserves all rights to vary specifications without prior information. Please note accessories are for photographic use only.