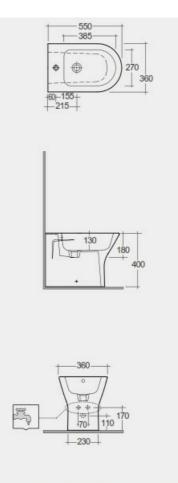

## **Technical specifications**

| Dimensions: | 550 x 360 mm                                                           |
|-------------|------------------------------------------------------------------------|
| Weight:     | 22 Kg                                                                  |
| Color:      | MATT BLACK - 504                                                       |
| Parts:      | RST14504A - RAK-FEELING RIMLESS BACK TO WALL BIDET 55 CM<br>MATT BLACK |
| Suites:     | RAK-FEELING WC'S & BIDETS                                              |
|             |                                                                        |

## Code Name

RST14504A RAK-FEELING RIMLESS BACK TO WALL BIDET 55 CM MATT BLACK

Dimensions: All dimensions in mm. Tolerance of vitreous china & fireclay items:  $\pm$  5% for below 200mm and  $\pm$  3% for above 200mm; for all other items tolerance  $\pm$  1%. Note: Due to a continuing development program to improve design and performance, the manufacturer reserves all rights to vary specifications without prior information. Please note accessories are for photographic use only.