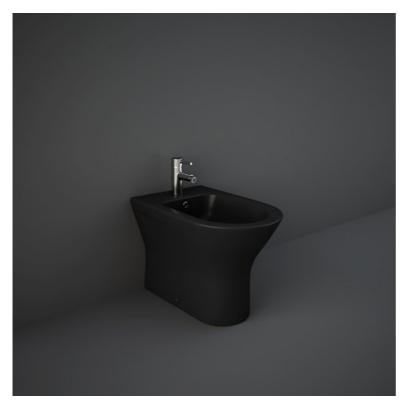

## RAK-FEELING - RST14504A - MATT BLACK

## **Technical specifications**

| Dimensions: | 550 x 360 mm                                                           |
|-------------|------------------------------------------------------------------------|
| Weight:     | 22 Kg                                                                  |
| Color:      | MATT BLACK - 504                                                       |
| Parts:      | RST14504A - RAK-FEELING RIMLESS BACK TO WALL BIDET 55 CM<br>MATT BLACK |
| Suites:     | RAK-FEELING WC'S & BIDETS                                              |
|             |                                                                        |

## Code Name

RST14504A RAK-FEELING RIMLESS BACK TO WALL BIDET 55 CM MATT BLACK

Dimensions: All dimensions in mm. Tolerance of vitreous china & fireclay items:  $\pm$  5% for below 200mm and  $\pm$  3% for above 200mm; for all other items tolerance  $\pm$  1%. Note: Due to a continuing development program to improve design and performance, the manufacturer reserves all rights to vary specifications without prior information. Please note accessories are for photographic use only.