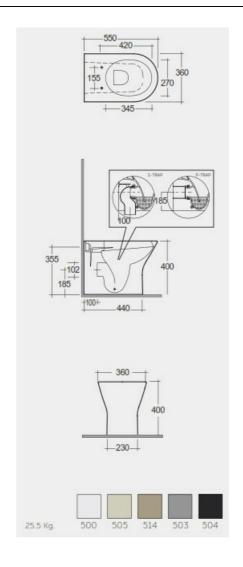

## **Technical specifications**

| Dimensions:         | 550 x 360 mm              |
|---------------------|---------------------------|
| Difficitions.       | 330 X 300 IIIIII          |
| Weight:             | 25.5 Kg                   |
| Color:              | MATT BLACK - 504          |
| Trap type:          | P Trap & S Trap           |
| Trapway type:       | Concealed                 |
| Seat cover options: | Urea                      |
| Bowl shape:         | Compact Oval              |
| Soft close:         | yes                       |
| Suites:             | RAK-FEELING WC'S & BIDETS |

Dimensions: All dimensions in mm. Tolerance of vitreous china & fireclay items:  $\pm$  5% for below 200mm and  $\pm$  3% for above 200mm; for all other items tolerance  $\pm$  1%. Note: Due to a continuing development program to improve design and performance, the manufacturer reserves all rights to vary specifications without prior information. Please note accessories are for photographic use only.