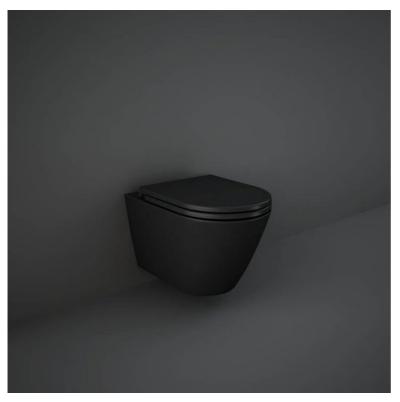

## **RAK-FEELING - RST23504A - MATT BLACK**

## Wall Hung | Water Closet

## **Technical specifications**

| Dimensions:         | 520 x 360 mm              |
|---------------------|---------------------------|
| Weight:             | 24 Kg                     |
| Color:              | MATT BLACK - 504          |
| Trap type:          | P Trap                    |
| Trapway type:       | Concealed                 |
| Seat cover options: | Urea                      |
| Bowl shape:         | Compact Oval              |
| Soft close:         | yes                       |
| Suites:             | RAK-FEELING WC'S & BIDETS |