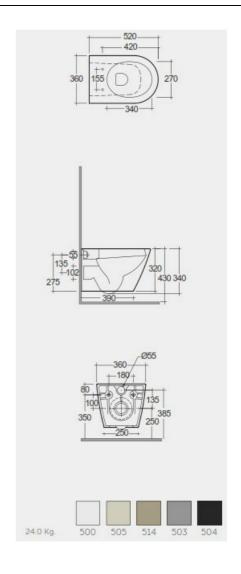

## **Technical specifications**

| Dimensions:         | 520 x 360 mm              |
|---------------------|---------------------------|
| Weight:             | 24 Kg                     |
| Color:              | MATT BLACK - 504          |
| Trap type:          | P Trap                    |
| Trapway type:       | Concealed                 |
| Seat cover options: | Urea                      |
| Bowl shape:         | Compact Oval              |
| Soft close:         | yes                       |
| Suites:             | RAK-FEELING WC'S & BIDETS |

Dimensions: All dimensions in mm. Tolerance of vitreous china & fireclay items:  $\pm$  5% for below 200mm and  $\pm$  3% for above 200mm; for all other items tolerance  $\pm$  1%. Note: Due to a continuing development program to improve design and performance, the manufacturer reserves all rights to vary specifications without prior information. Please note accessories are for photographic use only.